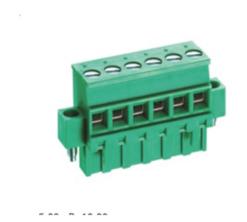

## Pluggable Cable Mounting - Pluggable (Female)

Range: PCB Terminal Blocks, Connectors and Fuse Holders

Order Code: TLPSW-200R-02P5

## **DESCRIPTION**

2 Pole Cable mount - Female plug Screw Rising clamp Horizontal 10mm pitch 16A(UL) 300V(UL)

Subject to technical modification without notice.

Typographical and other errors do not justify claim for damages.

## **SPECIFICATION**

| Туре                                  | Cable mount - Female plug                                             |
|---------------------------------------|-----------------------------------------------------------------------|
| Connection Method                     | Screw                                                                 |
| Mounting Type                         | Rising clamp                                                          |
| Orientation                           | Horizontal                                                            |
| Join                                  | Solid body non stackable                                              |
| Pitch (mm)                            | 10                                                                    |
| Open/Closed/Screw/Flange              | Screw Flange                                                          |
| Number of Poles                       | 2                                                                     |
| Max Wire Size (Sq mm)                 | 2.5                                                                   |
| Max Current (A)                       | 16A(UL)                                                               |
| Max Voltage (V)                       | 300V(UL)                                                              |
| Height (mm)                           | 25.8                                                                  |
| Standard Colour                       | Green                                                                 |
| Width (mm)                            | 12.6                                                                  |
| Length (mm)                           | 30                                                                    |
| Body Material                         | PA66 V0                                                               |
| Comments                              | Pole sizes / no of ways not shown, please contact us for availability |
| Comments<br>Min Temperature Rating °C | -40                                                                   |
| Max Temperature Rating °C             | 105                                                                   |