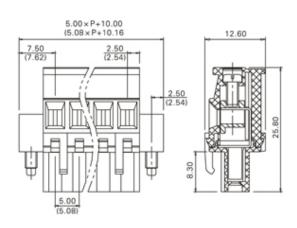

## **SPECIFICATION**

| Туре                                  | Cable mount - Female plug                                             |
|---------------------------------------|-----------------------------------------------------------------------|
| Connection Method                     | Screw                                                                 |
| Mounting Type                         | Rising clamp                                                          |
| Orientation                           | Horizontal                                                            |
| Join                                  | Solid body non stackable                                              |
| Pitch (mm)                            | 10                                                                    |
| Open/Closed/Screw/Flange              | Screw Flange                                                          |
| Number of Poles                       | 2                                                                     |
| Max Wire Size (Sq mm)                 | 2.5                                                                   |
| Max Current (A)                       | 16A(UL)                                                               |
| Max Voltage (V)                       | 300V(UL)                                                              |
| Height (mm)                           | 25.8                                                                  |
| Standard Colour                       | Green                                                                 |
| Width (mm)                            | 12.6                                                                  |
| Length (mm)                           | 30                                                                    |
| Body Material                         | PA66 V0                                                               |
| Comments                              | Pole sizes / no of ways not shown, please contact us for availability |
| Comments<br>Min Temperature Rating °C | -40                                                                   |
| Max Temperature Rating °C             | 105                                                                   |