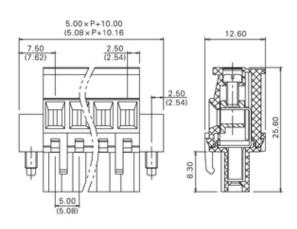

## **SPECIFICATION**

| Туре                               | Cable mount - Female plug                                             |
|------------------------------------|-----------------------------------------------------------------------|
| Connection Method                  | Screw                                                                 |
| Mounting Type                      | Rising clamp                                                          |
| Orientation                        | Horizontal                                                            |
| Join                               | Solid body non stackable                                              |
| Pitch (mm)                         | 10                                                                    |
| Open/Closed/Screw/Flange           | Screw Flange                                                          |
| Number of Poles                    | 4                                                                     |
| Max Wire Size (Sq mm)              | 2.5                                                                   |
| Max Current (A)                    | 16A(UL)                                                               |
| Max Voltage (V)                    | 300V(UL)                                                              |
| Height (mm)                        | 25.8                                                                  |
| Standard Colour                    | Green                                                                 |
| Width (mm)                         | 12.6                                                                  |
| Length (mm)                        | 50                                                                    |
| Body Material                      | PA66 V0                                                               |
| Comments                           | Pole sizes / no of ways not shown, please contact us for availability |
| Comments Min Temperature Rating °C | -40                                                                   |
| Max Temperature Rating °C          | 105                                                                   |