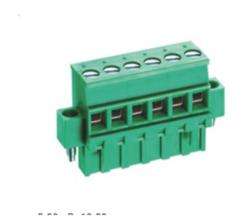

## Pluggable Cable Mounting - Pluggable (Female)

Range: PCB Terminal Blocks, Connectors and Fuse Holders

Order Code: TLPSW-200R-04P5

## **DESCRIPTION**

4 Pole Cable mount - Female plug Screw Rising clamp Horizontal 10mm pitch 16A(UL) 300V(UL)

Subject to technical modification without notice.

Typographical and other errors do not justify claim for damages.

## **SPECIFICATION**

| Туре                               | Cable mount - Female plug                                             |
|------------------------------------|-----------------------------------------------------------------------|
| Connection Method                  | Screw                                                                 |
| Mounting Type                      | Rising clamp                                                          |
| Orientation                        | Horizontal                                                            |
| Join                               | Solid body non stackable                                              |
| Pitch (mm)                         | 10                                                                    |
| Open/Closed/Screw/Flange           | Screw Flange                                                          |
| Number of Poles                    | 4                                                                     |
| Max Wire Size (Sq mm)              | 2.5                                                                   |
| Max Current (A)                    | 16A(UL)                                                               |
| Max Voltage (V)                    | 300V(UL)                                                              |
| Height (mm)                        | 25.8                                                                  |
| Standard Colour                    | Green                                                                 |
| Width (mm)                         | 12.6                                                                  |
| Length (mm)                        | 50                                                                    |
| Body Material                      | PA66 V0                                                               |
| Comments                           | Pole sizes / no of ways not shown, please contact us for availability |
| Comments Min Temperature Rating °C | -40                                                                   |
| Max Temperature Rating °C          | 105                                                                   |