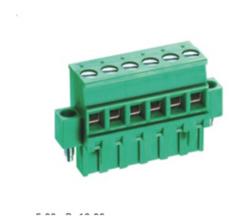

## Pluggable Cable Mounting - Pluggable (Female)

Range: PCB Terminal Blocks, Connectors and Fuse Holders

Order Code: TLPSW-200R-05P5

## **DESCRIPTION**

5 Pole Cable mount - Female plug Screw Rising clamp Horizontal 10mm pitch 16A(UL) 300V(UL)

Subject to technical modification without notice.

Typographical and other errors do not justify claim for damages.

## **SPECIFICATION**

| Туре                                  | Cable mount - Female plug                                             |
|---------------------------------------|-----------------------------------------------------------------------|
| Connection Method                     | Screw                                                                 |
| Mounting Type                         | Rising clamp                                                          |
| Orientation                           | Horizontal                                                            |
| Join                                  | Solid body non stackable                                              |
| Pitch (mm)                            | 10                                                                    |
| Open/Closed/Screw/Flange              | Screw Flange                                                          |
| Number of Poles                       | 5                                                                     |
| Max Wire Size (Sq mm)                 | 2.5                                                                   |
| Max Current (A)                       | 16A(UL)                                                               |
| Max Voltage (V)                       | 300V(UL)                                                              |
| Height (mm)                           | 25.8                                                                  |
| Standard Colour                       | Green                                                                 |
| Width (mm)                            | 12.6                                                                  |
| Length (mm)                           | 60                                                                    |
| Body Material                         | PA66 V0                                                               |
| Comments                              | Pole sizes / no of ways not shown, please contact us for availability |
| Comments<br>Min Temperature Rating °C | -40                                                                   |
| Max Temperature Rating °C             | 105                                                                   |