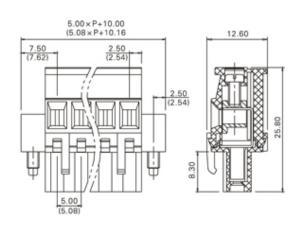

## **SPECIFICATION**

| Туре                                  | Cable mount - Female plug                                             |
|---------------------------------------|-----------------------------------------------------------------------|
| Connection Method                     | Screw                                                                 |
| Mounting Type                         | Rising clamp                                                          |
| Orientation                           | Horizontal                                                            |
| Join                                  | Solid body non stackable                                              |
| Pitch (mm)                            | 10                                                                    |
| Open/Closed/Screw/Flange              | Screw Flange                                                          |
| Number of Poles                       | 5                                                                     |
| Max Wire Size (Sq mm)                 | 2.5                                                                   |
| Max Current (A)                       | 16A(UL)                                                               |
| Max Voltage (V)                       | 300V(UL)                                                              |
| Height (mm)                           | 25.8                                                                  |
| Standard Colour                       | Green                                                                 |
| Width (mm)                            | 12.6                                                                  |
| Length (mm)                           | 60                                                                    |
| Body Material                         | PA66 V0                                                               |
| Comments                              | Pole sizes / no of ways not shown, please contact us for availability |
| Comments<br>Min Temperature Rating °C | -40                                                                   |
| Max Temperature Rating °C             | 105                                                                   |