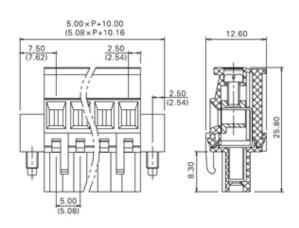

## **SPECIFICATION**

| Туре                                  | Cable mount - Female plug                                             |
|---------------------------------------|-----------------------------------------------------------------------|
| Connection Method                     | Screw                                                                 |
| Mounting Type                         | Rising clamp                                                          |
| Orientation                           | Horizontal                                                            |
| Join                                  | Solid body non stackable                                              |
| Pitch (mm)                            | 10                                                                    |
| Open/Closed/Screw/Flange              | Screw Flange                                                          |
| Number of Poles                       | 8                                                                     |
| Max Wire Size (Sq mm)                 | 2.5                                                                   |
| Max Current (A)                       | 16A(UL)                                                               |
| Max Voltage (V)                       | 300V(UL)                                                              |
| Height (mm)                           | 25.8                                                                  |
| Standard Colour                       | Green                                                                 |
| Width (mm)                            | 12.6                                                                  |
| Length (mm)                           | 90                                                                    |
| Body Material                         | PA66 V0                                                               |
| Comments                              | Pole sizes / no of ways not shown, please contact us for availability |
| Comments<br>Min Temperature Rating °C | -40                                                                   |
| Max Temperature Rating °C             | 105                                                                   |