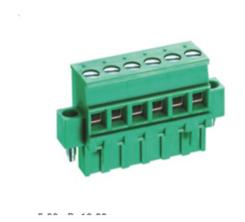

## Pluggable Cable Mounting - Pluggable (Female)

Range: PCB Terminal Blocks, Connectors and Fuse Holders

Order Code: TLPSW-200R-08P5

## **DESCRIPTION**

8 Pole Cable mount - Female plug Screw Rising clamp Horizontal 10mm pitch 16A(UL) 300V(UL)

Subject to technical modification without notice.

Typographical and other errors do not justify claim for damages.

## **SPECIFICATION**

| Туре                                  | Cable mount - Female plug                                             |
|---------------------------------------|-----------------------------------------------------------------------|
| Connection Method                     | Screw                                                                 |
| Mounting Type                         | Rising clamp                                                          |
| Orientation                           | Horizontal                                                            |
| Join                                  | Solid body non stackable                                              |
| Pitch (mm)                            | 10                                                                    |
| Open/Closed/Screw/Flange              | Screw Flange                                                          |
| Number of Poles                       | 8                                                                     |
| Max Wire Size (Sq mm)                 | 2.5                                                                   |
| Max Current (A)                       | 16A(UL)                                                               |
| Max Voltage (V)                       | 300V(UL)                                                              |
| Height (mm)                           | 25.8                                                                  |
| Standard Colour                       | Green                                                                 |
| Width (mm)                            | 12.6                                                                  |
| Length (mm)                           | 90                                                                    |
| Body Material                         | PA66 V0                                                               |
| Comments                              | Pole sizes / no of ways not shown, please contact us for availability |
| Comments<br>Min Temperature Rating °C | -40                                                                   |
| Max Temperature Rating °C             | 105                                                                   |