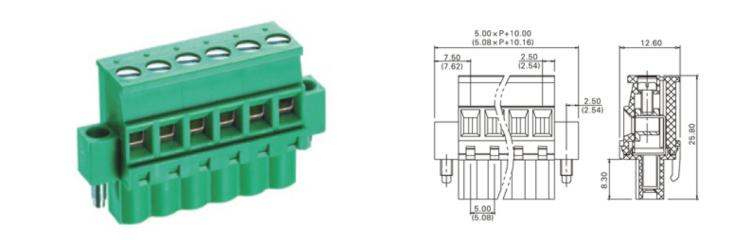

## **SPECIFICATION**

| Туре                                  | Cable mount - Female plug                                             |
|---------------------------------------|-----------------------------------------------------------------------|
| Connection Method                     | Screw                                                                 |
| Mounting Type                         | Rising clamp                                                          |
| Orientation                           | Horizontal                                                            |
| Join                                  | Solid body non stackable                                              |
| Pitch (mm)                            | 10                                                                    |
| Open/Closed/Screw/Flange              | Screw Flange                                                          |
| Number of Poles                       | 2                                                                     |
| Max Wire Size (Sq mm)                 | 2.5                                                                   |
| Max Current (A)                       | 16A(UL)                                                               |
| Max Voltage (V)                       | 300V(UL)                                                              |
| Height (mm)                           | 25.8                                                                  |
| Standard Colour                       | Green                                                                 |
| Width (mm)                            | 12.6                                                                  |
| Length (mm)                           | 25                                                                    |
| Body Material                         | PA66 V0                                                               |
| Commente                              | Pole sizes / no of ways not shown, please contact us for availability |
| Comments<br>Min Temperature Rating °C | -40                                                                   |
| Max Temperature Rating °C             | 105                                                                   |