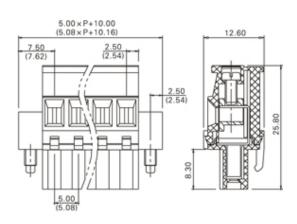

## **SPECIFICATION**

| Туре                               | Cable mount - Female plug                                             |
|------------------------------------|-----------------------------------------------------------------------|
| Connection Method                  | Screw                                                                 |
| Mounting Type                      | Rising clamp                                                          |
| Orientation                        | Horizontal                                                            |
| Join                               | Solid body non stackable                                              |
| Pitch (mm)                         | 10                                                                    |
| Open/Closed/Screw/Flange           | Screw Flange                                                          |
| Number of Poles                    | 4                                                                     |
| Max Wire Size (Sq mm)              | 2.5                                                                   |
| Max Current (A)                    | 16A(UL)                                                               |
| Max Voltage (V)                    | 300V(UL)                                                              |
| Height (mm)                        | 25.8                                                                  |
| Standard Colour                    | Green                                                                 |
| Width (mm)                         | 12.6                                                                  |
| Length (mm)                        | 45                                                                    |
| Body Material                      | PA66 V0                                                               |
| Comments                           | Pole sizes / no of ways not shown, please contact us for availability |
| Comments Min Temperature Rating °C | -40                                                                   |
| Max Temperature Rating °C          | 105                                                                   |