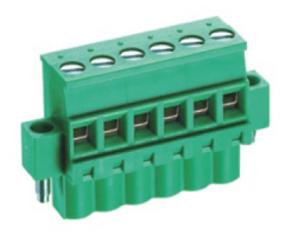

## Pluggable Cable Mounting - Pluggable (Female)

Range: PCB Terminal Blocks, Connectors and Fuse Holders

Order Code: TLPSW-200RL-04P5

## **DESCRIPTION**

4 Pole Cable mount - Female plug Screw Rising clamp Horizontal 10mm pitch 16A(UL) 300V(UL)

Subject to technical modification without notice.

Typographical and other errors do not justify claim for damages.

## **SPECIFICATION**

| Туре                               | Cable mount - Female plug                                             |
|------------------------------------|-----------------------------------------------------------------------|
| Connection Method                  | Screw                                                                 |
| Mounting Type                      | Rising clamp                                                          |
| Orientation                        | Horizontal                                                            |
| Join                               | Solid body non stackable                                              |
| Pitch (mm)                         | 10                                                                    |
| Open/Closed/Screw/Flange           | Screw Flange                                                          |
| Number of Poles                    | 4                                                                     |
| Max Wire Size (Sq mm)              | 2.5                                                                   |
| Max Current (A)                    | 16A(UL)                                                               |
| Max Voltage (V)                    | 300V(UL)                                                              |
| Height (mm)                        | 25.8                                                                  |
| Standard Colour                    | Green                                                                 |
| Width (mm)                         | 12.6                                                                  |
| Length (mm)                        | 45                                                                    |
| Body Material                      | PA66 V0                                                               |
| Comments                           | Pole sizes / no of ways not shown, please contact us for availability |
| Comments Min Temperature Rating °C | -40                                                                   |
| Max Temperature Rating °C          | 105                                                                   |