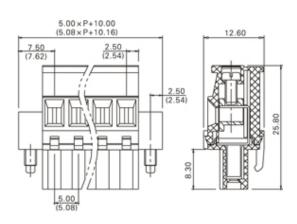

## **SPECIFICATION**

| Туре                                  | Cable mount - Female plug                                             |
|---------------------------------------|-----------------------------------------------------------------------|
| Connection Method                     | Screw                                                                 |
| Mounting Type                         | Rising clamp                                                          |
| Orientation                           | Horizontal                                                            |
| Join                                  | Solid body non stackable                                              |
| Pitch (mm)                            | 10                                                                    |
| Open/Closed/Screw/Flange              | Screw Flange                                                          |
| Number of Poles                       | 5                                                                     |
| Max Wire Size (Sq mm)                 | 2.5                                                                   |
| Max Current (A)                       | 16A(UL)                                                               |
| Max Voltage (V)                       | 300V(UL)                                                              |
| Height (mm)                           | 25.8                                                                  |
| Standard Colour                       | Green                                                                 |
| Width (mm)                            | 12.6                                                                  |
| Length (mm)                           | 55                                                                    |
| Body Material                         | PA66 V0                                                               |
| Comments                              | Pole sizes / no of ways not shown, please contact us for availability |
| Comments<br>Min Temperature Rating °C | -40                                                                   |
| Max Temperature Rating °C             | 105                                                                   |