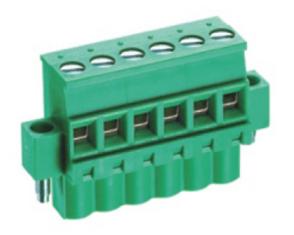

## Pluggable Cable Mounting - Pluggable (Female)

Range: PCB Terminal Blocks, Connectors and Fuse Holders

Order Code: TLPSW-200RL-05P5

## **DESCRIPTION**

5 Pole Cable mount - Female plug Screw Rising clamp Horizontal 10mm pitch 16A(UL) 300V(UL)

Subject to technical modification without notice.

Typographical and other errors do not justify claim for damages.

## **SPECIFICATION**

| Туре                                  | Cable mount - Female plug                                             |
|---------------------------------------|-----------------------------------------------------------------------|
| Connection Method                     | Screw                                                                 |
| Mounting Type                         | Rising clamp                                                          |
| Orientation                           | Horizontal                                                            |
| Join                                  | Solid body non stackable                                              |
| Pitch (mm)                            | 10                                                                    |
| Open/Closed/Screw/Flange              | Screw Flange                                                          |
| Number of Poles                       | 5                                                                     |
| Max Wire Size (Sq mm)                 | 2.5                                                                   |
| Max Current (A)                       | 16A(UL)                                                               |
| Max Voltage (V)                       | 300V(UL)                                                              |
| Height (mm)                           | 25.8                                                                  |
| Standard Colour                       | Green                                                                 |
| Width (mm)                            | 12.6                                                                  |
| Length (mm)                           | 55                                                                    |
| Body Material                         | PA66 V0                                                               |
| Comments                              | Pole sizes / no of ways not shown, please contact us for availability |
| Comments<br>Min Temperature Rating °C | -40                                                                   |
| Max Temperature Rating °C             | 105                                                                   |