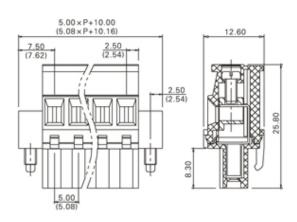

## **SPECIFICATION**

| Туре                                  | Cable mount - Female plug                                             |
|---------------------------------------|-----------------------------------------------------------------------|
| Connection Method                     | Screw                                                                 |
| Mounting Type                         | Rising clamp                                                          |
| Orientation                           | Horizontal                                                            |
| Join                                  | Solid body non stackable                                              |
| Pitch (mm)                            | 10                                                                    |
| Open/Closed/Screw/Flange              | Screw Flange                                                          |
| Number of Poles                       | 7                                                                     |
| Max Wire Size (Sq mm)                 | 2.5                                                                   |
| Max Current (A)                       | 16A(UL)                                                               |
| Max Voltage (V)                       | 300V(UL)                                                              |
| Height (mm)                           | 25.8                                                                  |
| Standard Colour                       | Green                                                                 |
| Width (mm)                            | 12.6                                                                  |
| Length (mm)                           | 75                                                                    |
| Body Material                         | PA66 V0                                                               |
| Comments                              | Pole sizes / no of ways not shown, please contact us for availability |
| Comments<br>Min Temperature Rating °C | -40                                                                   |
| Max Temperature Rating °C             | 105                                                                   |