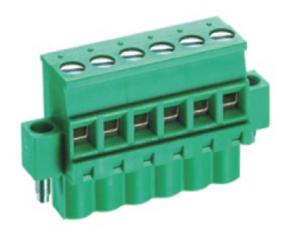

## Pluggable Cable Mounting - Pluggable (Female)

Range: PCB Terminal Blocks, Connectors and Fuse Holders

Order Code: TLPSW-200RL-07P5

## **DESCRIPTION**

7 Pole Cable mount - Female plug Screw Rising clamp Horizontal 10mm pitch 16A(UL) 300V(UL)

Subject to technical modification without notice.

Typographical and other errors do not justify claim for damages.

## **SPECIFICATION**

| Туре                                  | Cable mount - Female plug                                             |
|---------------------------------------|-----------------------------------------------------------------------|
| Connection Method                     | Screw                                                                 |
| Mounting Type                         | Rising clamp                                                          |
| Orientation                           | Horizontal                                                            |
| Join                                  | Solid body non stackable                                              |
| Pitch (mm)                            | 10                                                                    |
| Open/Closed/Screw/Flange              | Screw Flange                                                          |
| Number of Poles                       | 7                                                                     |
| Max Wire Size (Sq mm)                 | 2.5                                                                   |
| Max Current (A)                       | 16A(UL)                                                               |
| Max Voltage (V)                       | 300V(UL)                                                              |
| Height (mm)                           | 25.8                                                                  |
| Standard Colour                       | Green                                                                 |
| Width (mm)                            | 12.6                                                                  |
| Length (mm)                           | 75                                                                    |
| Body Material                         | PA66 V0                                                               |
| Comments                              | Pole sizes / no of ways not shown, please contact us for availability |
| Comments<br>Min Temperature Rating °C | -40                                                                   |
| Max Temperature Rating °C             | 105                                                                   |