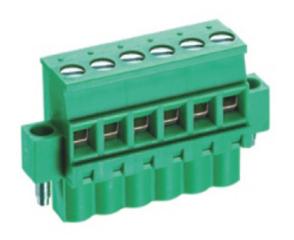

## Pluggable Cable Mounting - Pluggable (Female)

Range: PCB Terminal Blocks, Connectors and Fuse Holders

Order Code: TLPSW-200RL-08P5

## **DESCRIPTION**

8 Pole Cable mount - Female plug Screw Rising clamp Horizontal 10mm pitch 16A(UL) 300V(UL)

Subject to technical modification without notice.

Typographical and other errors do not justify claim for damages.

## **SPECIFICATION**

| Туре                                  | Cable mount - Female plug                                             |
|---------------------------------------|-----------------------------------------------------------------------|
| Connection Method                     | Screw                                                                 |
| Mounting Type                         | Rising clamp                                                          |
| Orientation                           | Horizontal                                                            |
| Join                                  | Solid body non stackable                                              |
| Pitch (mm)                            | 10                                                                    |
| Open/Closed/Screw/Flange              | Screw Flange                                                          |
| Number of Poles                       | 8                                                                     |
| Max Wire Size (Sq mm)                 | 2.5                                                                   |
| Max Current (A)                       | 16A(UL)                                                               |
| Max Voltage (V)                       | 300V(UL)                                                              |
| Height (mm)                           | 25.8                                                                  |
| Standard Colour                       | Green                                                                 |
| Width (mm)                            | 12.6                                                                  |
| Length (mm)                           | 85                                                                    |
| Body Material                         | PA66 V0                                                               |
| Comments                              | Pole sizes / no of ways not shown, please contact us for availability |
| Comments<br>Min Temperature Rating °C | -40                                                                   |
| Max Temperature Rating °C             | 105                                                                   |