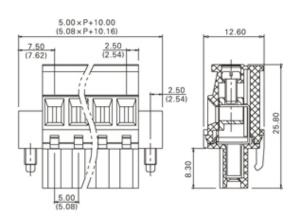

## **SPECIFICATION**

| Туре                                  | Cable mount - Female plug                                             |
|---------------------------------------|-----------------------------------------------------------------------|
| Connection Method                     | Screw                                                                 |
| Mounting Type                         | Rising clamp                                                          |
| Orientation                           | Horizontal                                                            |
| Join                                  | Solid body non stackable                                              |
| Pitch (mm)                            | 10                                                                    |
| Open/Closed/Screw/Flange              | Screw Flange                                                          |
| Number of Poles                       | 8                                                                     |
| Max Wire Size (Sq mm)                 | 2.5                                                                   |
| Max Current (A)                       | 16A(UL)                                                               |
| Max Voltage (V)                       | 300V(UL)                                                              |
| Height (mm)                           | 25.8                                                                  |
| Standard Colour                       | Green                                                                 |
| Width (mm)                            | 12.6                                                                  |
| Length (mm)                           | 85                                                                    |
| Body Material                         | PA66 V0                                                               |
| Comments                              | Pole sizes / no of ways not shown, please contact us for availability |
| Comments<br>Min Temperature Rating °C | -40                                                                   |
| Max Temperature Rating °C             | 105                                                                   |