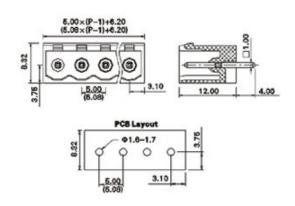

## **SPECIFICATION**

| Туре                               | PCB mount - Male header                                               |
|------------------------------------|-----------------------------------------------------------------------|
| Mounting Type                      | Wave - through hole                                                   |
| Orientation                        | Vertical                                                              |
| Join                               | Solid body non stackable                                              |
| Pitch (mm)                         | 10                                                                    |
| Open/Closed/Screw/Flange           | Closed End                                                            |
| Number of Poles                    | 6                                                                     |
| Max Current (A)                    | 16A(UL)/15A(VDE)                                                      |
| Max Voltage (V)                    | 300V(UL) 250V(VDE)                                                    |
| Height (mm)                        | 12                                                                    |
| Standard Colour                    | Green                                                                 |
| Width (mm)                         | 8.45                                                                  |
| Length (mm)                        | 57.2                                                                  |
| Solder Pin Length (mm)             | 4                                                                     |
| PCB Hole Diameter (mm)             | 1.6-1.7                                                               |
| Body Material                      | PA66 V0                                                               |
| Comments                           | Pole sizes / no of ways not shown, please contact us for availability |
| Comments Min Temperature Rating °C | -40                                                                   |
| Max Temperature Rating °C          | 105                                                                   |