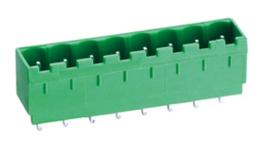

## Pluggable Pin Header (Male) -Single Row PCB Header

#### DESCRIPTION

8 Pole PCB mount - Male header Wave - through hole Vertical 10mm pitch 16A(UL)/15A(VDE) 300V(UL) 250V(VDE)

Subject to technical modification without notice. Typographical and other errors do not justify claim for damages.

### **SPECIFICATION**

| Туре                                  | PCB mount - Male header                                               |
|---------------------------------------|-----------------------------------------------------------------------|
| Mounting Type                         | Wave - through hole                                                   |
| Orientation                           | Vertical                                                              |
| Join                                  | Solid body non stackable                                              |
| Pitch (mm)                            | 10                                                                    |
| Open/Closed/Screw/Flange              | Closed End                                                            |
| Number of Poles                       | 8                                                                     |
| Max Current (A)                       | 16A(UL)/15A(VDE)                                                      |
| Max Voltage (V)                       | 300V(UL) 250V(VDE)                                                    |
| Height (mm)                           | 12                                                                    |
| Standard Colour                       | Green                                                                 |
| Width (mm)                            | 8.45                                                                  |
| Length (mm)                           | 77.2                                                                  |
| Solder Pin Length (mm)                | 4                                                                     |
| PCB Hole Diameter (mm)                | 1.6-1.7                                                               |
| Body Material                         | PA66 V0                                                               |
| Commente                              | Pole sizes / no of ways not shown, please contact us for availability |
| Comments<br>Min Temperature Rating °C | -40                                                                   |
| Max Temperature Rating °C             | 105                                                                   |