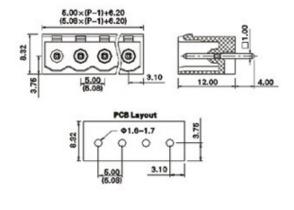

### **SPECIFICATION**

| Туре                                  | PCB mount - Male header                                               |
|---------------------------------------|-----------------------------------------------------------------------|
| Mounting Type                         | Wave - through hole                                                   |
| Orientation                           | Vertical                                                              |
| Join                                  | Solid body non stackable                                              |
| Pitch (mm)                            | 10                                                                    |
| Open/Closed/Screw/Flange              | Closed End                                                            |
| Number of Poles                       | 8                                                                     |
| Max Current (A)                       | 16A(UL)/15A(VDE)                                                      |
| Max Voltage (V)                       | 300V(UL) 250V(VDE)                                                    |
| Height (mm)                           | 12                                                                    |
| Standard Colour                       | Green                                                                 |
| Width (mm)                            | 8.45                                                                  |
| Length (mm)                           | 77.2                                                                  |
| Solder Pin Length (mm)                | 4                                                                     |
| PCB Hole Diameter (mm)                | 1.6-1.7                                                               |
| Body Material                         | PA66 V0                                                               |
| Commente                              | Pole sizes / no of ways not shown, please contact us for availability |
| Comments<br>Min Temperature Rating °C | -40                                                                   |
| Max Temperature Rating °C             | 105                                                                   |