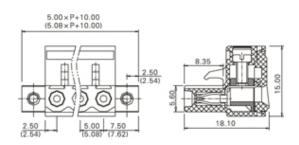

## **SPECIFICATION**

| Туре                               | Cable mount - Female plug                                             |
|------------------------------------|-----------------------------------------------------------------------|
| Connection Method                  | Screw                                                                 |
| Mounting Type                      | Rising clamp                                                          |
| Orientation                        | Vertical                                                              |
| Join                               | Solid body non stackable                                              |
| Pitch (mm)                         | 10.16                                                                 |
| Open/Closed/Screw/Flange           | Screw Flange                                                          |
| Number of Poles                    | 7                                                                     |
| Max Wire Size (Sq mm)              | 2.5                                                                   |
| Max Current (A)                    | 16A(UL) 15A(VDE)                                                      |
| Max Voltage (V)                    | 300V(UL) 250V(VDE)                                                    |
| Height (mm)                        | 15                                                                    |
| Standard Colour                    | Green                                                                 |
| Width (mm)                         | 18.1                                                                  |
| Length (mm)                        | 76.04                                                                 |
| Body Material                      | PA66 V0                                                               |
| Comments                           | Pole sizes / no of ways not shown, please contact us for availability |
| Comments Min Temperature Rating °C | -40                                                                   |
| Max Temperature Rating °C          | 105                                                                   |