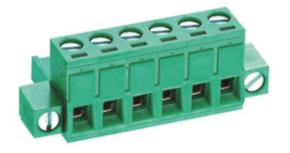

## **DESCRIPTION**

7 Pole Cable mount - Female plug Screw Rising clamp Vertical 10.16mm pitch 16A(UL) 15A(VDE) 300V(UL) 250V(VDE)

Subject to technical modification without notice.

Typographical and other errors do not justify claim for damages.

## **SPECIFICATION**

| Туре                               | Cable mount - Female plug                                             |
|------------------------------------|-----------------------------------------------------------------------|
| Connection Method                  | Screw                                                                 |
| Mounting Type                      | Rising clamp                                                          |
| Orientation                        | Vertical                                                              |
| Join                               | Solid body non stackable                                              |
| Pitch (mm)                         | 10.16                                                                 |
| Open/Closed/Screw/Flange           | Screw Flange                                                          |
| Number of Poles                    | 7                                                                     |
| Max Wire Size (Sq mm)              | 2.5                                                                   |
| Max Current (A)                    | 16A(UL) 15A(VDE)                                                      |
| Max Voltage (V)                    | 300V(UL) 250V(VDE)                                                    |
| Height (mm)                        | 15                                                                    |
| Standard Colour                    | Green                                                                 |
| Width (mm)                         | 18.1                                                                  |
| Length (mm)                        | 76.04                                                                 |
| Body Material                      | PA66 V0                                                               |
| Comments                           | Pole sizes / no of ways not shown, please contact us for availability |
| Comments Min Temperature Rating °C | -40                                                                   |
| Max Temperature Rating °C          | 105                                                                   |