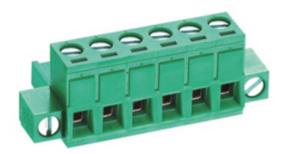

## Pluggable Cable Mounting - Pluggable (Female)

Range: PCB Terminal Blocks, Connectors and Fuse Holders

Order Code: TLPSW-300V-08P5

## **DESCRIPTION**

8 Pole Cable mount - Female plug Screw Rising clamp Vertical 10.16mm pitch 16A(UL) 15A(VDE) 300V(UL) 250V(VDE)

Subject to technical modification without notice.

Typographical and other errors do not justify claim for damages.

## **SPECIFICATION**

| Туре                                  | Cable mount - Female plug                                             |
|---------------------------------------|-----------------------------------------------------------------------|
| Connection Method                     | Screw                                                                 |
| Mounting Type                         | Rising clamp                                                          |
| Orientation                           | Vertical                                                              |
| Join                                  | Solid body non stackable                                              |
| Pitch (mm)                            | 10.16                                                                 |
| Open/Closed/Screw/Flange              | Screw Flange                                                          |
| Number of Poles                       | 8                                                                     |
| Max Wire Size (Sq mm)                 | 2.5                                                                   |
| Max Current (A)                       | 16A(UL) 15A(VDE)                                                      |
| Max Voltage (V)                       | 300V(UL) 250V(VDE)                                                    |
| Height (mm)                           | 15                                                                    |
| Standard Colour                       | Green                                                                 |
| Width (mm)                            | 18.1                                                                  |
| Length (mm)                           | 86.2                                                                  |
| Body Material                         | PA66 V0                                                               |
| Comments                              | Pole sizes / no of ways not shown, please contact us for availability |
| Comments<br>Min Temperature Rating °C | -40                                                                   |
| Max Temperature Rating °C             | 105                                                                   |