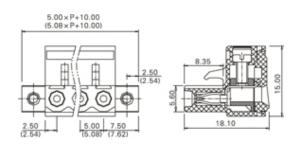

## **SPECIFICATION**

| Туре                                  | Cable mount - Female plug                                             |
|---------------------------------------|-----------------------------------------------------------------------|
| Connection Method                     | Screw                                                                 |
| Mounting Type                         | Rising clamp                                                          |
| Orientation                           | Vertical                                                              |
| Join                                  | Solid body non stackable                                              |
| Pitch (mm)                            | 10.16                                                                 |
| Open/Closed/Screw/Flange              | Screw Flange                                                          |
| Number of Poles                       | 8                                                                     |
| Max Wire Size (Sq mm)                 | 2.5                                                                   |
| Max Current (A)                       | 16A(UL) 15A(VDE)                                                      |
| Max Voltage (V)                       | 300V(UL) 250V(VDE)                                                    |
| Height (mm)                           | 15                                                                    |
| Standard Colour                       | Green                                                                 |
| Width (mm)                            | 18.1                                                                  |
| Length (mm)                           | 86.2                                                                  |
| Body Material                         | PA66 V0                                                               |
| Comments                              | Pole sizes / no of ways not shown, please contact us for availability |
| Comments<br>Min Temperature Rating °C | -40                                                                   |
| Max Temperature Rating °C             | 105                                                                   |