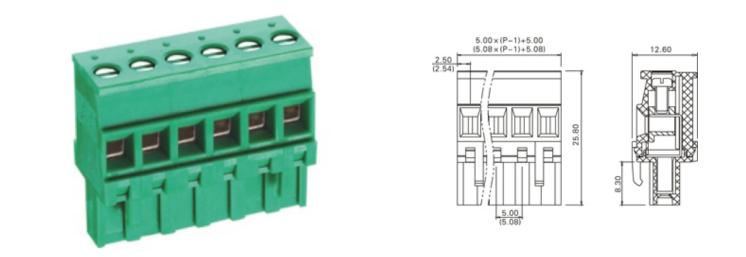

## DESCRIPTION

7 Pole Cable mount - Female plug Screw Rising clamp Horizontal 10.16mm pitch 16A(UL) 300V(UL)

Subject to technical modification without notice. Typographical and other errors do not justify claim for damages.

#### **SPECIFICATION**

| Туре                                  | Cable mount - Female plug                                             |
|---------------------------------------|-----------------------------------------------------------------------|
| Connection Method                     | Screw                                                                 |
| Mounting Type                         | Rising clamp                                                          |
| Orientation                           | Horizontal                                                            |
| Join                                  | Solid body non stackable                                              |
| Pitch (mm)                            | 10.16                                                                 |
| Number of Poles                       | 7                                                                     |
| Max Wire Size (Sq mm)                 | 2.5                                                                   |
| Max Current (A)                       | 16A(UL)                                                               |
| Max Voltage (V)                       | 300V(UL)                                                              |
| Height (mm)                           | 25.8                                                                  |
| Standard Colour                       | Green                                                                 |
| Width (mm)                            | 12.6                                                                  |
| Length (mm)                           | 66.04                                                                 |
| Body Material                         | PA66 V0                                                               |
| Commente                              | Pole sizes / no of ways not shown, please contact us for availability |
| Comments<br>Min Temperature Rating °C | -40                                                                   |
| Max Temperature Rating °C             | 105                                                                   |