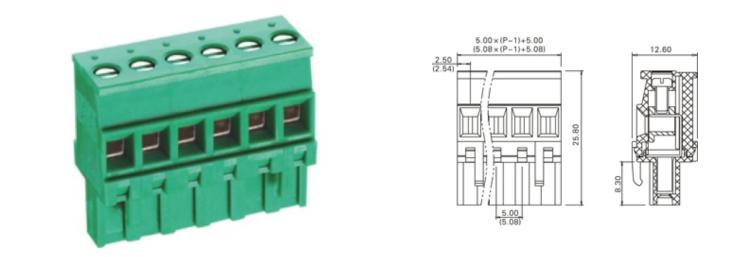

## DESCRIPTION

8 Pole Cable mount - Female plug Screw Rising clamp Horizontal 10.16mm pitch 16A(UL) 300V(UL)

Subject to technical modification without notice. Typographical and other errors do not justify claim for damages.

#### **SPECIFICATION**

| Туре                                  | Cable mount - Female plug                                             |
|---------------------------------------|-----------------------------------------------------------------------|
| Connection Method                     | Screw                                                                 |
| Mounting Type                         | Rising clamp                                                          |
| Orientation                           | Horizontal                                                            |
| Join                                  | Solid body non stackable                                              |
| Pitch (mm)                            | 10.16                                                                 |
| Number of Poles                       | 8                                                                     |
| Max Wire Size (Sq mm)                 | 2.5                                                                   |
| Max Current (A)                       | 16A(UL)                                                               |
| Max Voltage (V)                       | 300V(UL)                                                              |
| Height (mm)                           | 25.8                                                                  |
| Standard Colour                       | Green                                                                 |
| Width (mm)                            | 12.6                                                                  |
| Length (mm)                           | 76.2                                                                  |
| Body Material                         | PA66 V0                                                               |
| Commente                              | Pole sizes / no of ways not shown, please contact us for availability |
| Comments<br>Min Temperature Rating °C | -40                                                                   |
| Max Temperature Rating °C             | 105                                                                   |