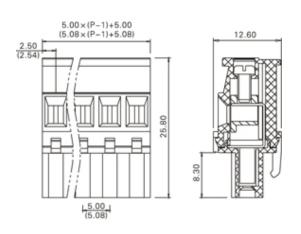

## **SPECIFICATION**

| Туре                               | Cable mount - Female plug                                             |
|------------------------------------|-----------------------------------------------------------------------|
| Connection Method                  | Screw                                                                 |
| Mounting Type                      | Rising clamp                                                          |
| Orientation                        | Horizontal                                                            |
| Join                               | Solid body non stackable                                              |
| Pitch (mm)                         | 10.16                                                                 |
| Number of Poles                    | 6                                                                     |
| Max Wire Size (Sq mm)              | 2.5                                                                   |
| Max Current (A)                    | 16A(UL)                                                               |
| Max Voltage (V)                    | 300V(UL)                                                              |
| Height (mm)                        | 25.8                                                                  |
| Standard Colour                    | Green                                                                 |
| Width (mm)                         | 12.6                                                                  |
| Length (mm)                        | 55.88                                                                 |
| Body Material                      | PA66 V0                                                               |
| Comments                           | Pole sizes / no of ways not shown, please contact us for availability |
| Comments Min Temperature Rating °C | -40                                                                   |
| Max Temperature Rating °C          | 105                                                                   |