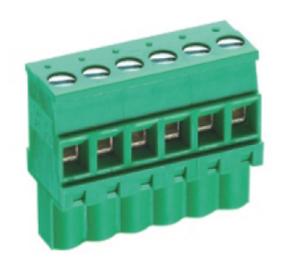

## Pluggable Cable Mounting - Pluggable (Female)

Range: PCB Terminal Blocks, Connectors and Fuse Holders

Order Code: TLPS-300RL-06P5

## **DESCRIPTION**

6 Pole Cable mount - Female plug Screw Rising clamp Horizontal 10.16mm pitch 16A(UL) 300V(UL)

Subject to technical modification without notice.

Typographical and other errors do not justify claim for damages.

## **SPECIFICATION**

| Туре                               | Cable mount - Female plug                                             |
|------------------------------------|-----------------------------------------------------------------------|
| Connection Method                  | Screw                                                                 |
| Mounting Type                      | Rising clamp                                                          |
| Orientation                        | Horizontal                                                            |
| Join                               | Solid body non stackable                                              |
| Pitch (mm)                         | 10.16                                                                 |
| Number of Poles                    | 6                                                                     |
| Max Wire Size (Sq mm)              | 2.5                                                                   |
| Max Current (A)                    | 16A(UL)                                                               |
| Max Voltage (V)                    | 300V(UL)                                                              |
| Height (mm)                        | 25.8                                                                  |
| Standard Colour                    | Green                                                                 |
| Width (mm)                         | 12.6                                                                  |
| Length (mm)                        | 55.88                                                                 |
| Body Material                      | PA66 V0                                                               |
| Comments                           | Pole sizes / no of ways not shown, please contact us for availability |
| Comments Min Temperature Rating °C | -40                                                                   |
| Max Temperature Rating °C          | 105                                                                   |