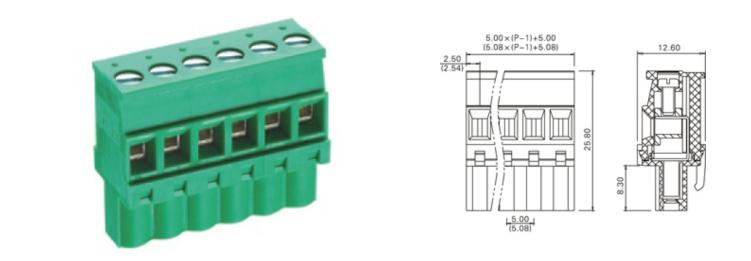

### DESCRIPTION

7 Pole Cable mount - Female plug Screw Rising clamp Horizontal 10.16mm pitch 16A(UL) 300V(UL)

Subject to technical modification without notice. Typographical and other errors do not justify claim for damages.

#### **SPECIFICATION**

| Туре                                  | Cable mount - Female plug                                             |
|---------------------------------------|-----------------------------------------------------------------------|
| Connection Method                     | Screw                                                                 |
| Mounting Type                         | Rising clamp                                                          |
| Orientation                           | Horizontal                                                            |
| Join                                  | Solid body non stackable                                              |
| Pitch (mm)                            | 10.16                                                                 |
| Number of Poles                       | 7                                                                     |
| Max Wire Size (Sq mm)                 | 2.5                                                                   |
| Max Current (A)                       | 16A(UL)                                                               |
| Max Voltage (V)                       | 300V(UL)                                                              |
| Height (mm)                           | 25.8                                                                  |
| Standard Colour                       | Green                                                                 |
| Width (mm)                            | 12.6                                                                  |
| Length (mm)                           | 66.04                                                                 |
| Body Material                         | PA66 V0                                                               |
| Commente                              | Pole sizes / no of ways not shown, please contact us for availability |
| Comments<br>Min Temperature Rating °C | -40                                                                   |
| Max Temperature Rating °C             | 105                                                                   |