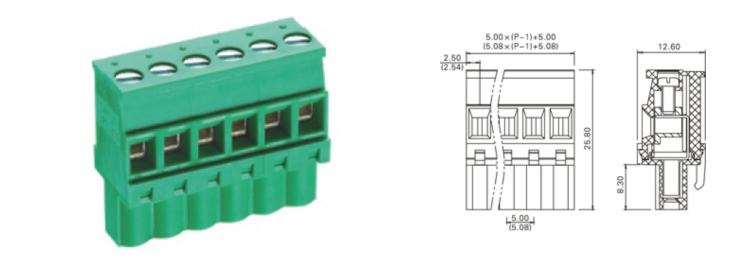

## DESCRIPTION

8 Pole Cable mount - Female plug Screw Rising clamp Horizontal 10.16mm pitch 16A(UL) 300V(UL)

Subject to technical modification without notice. Typographical and other errors do not justify claim for damages.

## **SPECIFICATION**

| Туре                                  | Cable mount - Female plug                                             |
|---------------------------------------|-----------------------------------------------------------------------|
| Connection Method                     | Screw                                                                 |
| Mounting Type                         | Rising clamp                                                          |
| Orientation                           | Horizontal                                                            |
| Join                                  | Solid body non stackable                                              |
| Pitch (mm)                            | 10.16                                                                 |
| Number of Poles                       | 8                                                                     |
| Max Wire Size (Sq mm)                 | 2.5                                                                   |
| Max Current (A)                       | 16A(UL)                                                               |
| Max Voltage (V)                       | 300V(UL)                                                              |
| Height (mm)                           | 25.8                                                                  |
| Standard Colour                       | Green                                                                 |
| Width (mm)                            | 12.6                                                                  |
| Length (mm)                           | 76.2                                                                  |
| Body Material                         | PA66 V0                                                               |
| Commente                              | Pole sizes / no of ways not shown, please contact us for availability |
| Comments<br>Min Temperature Rating °C | -40                                                                   |
| Max Temperature Rating °C             | 105                                                                   |