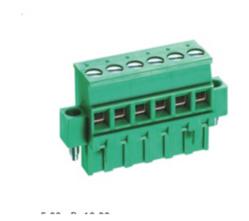

## Pluggable Cable Mounting - Pluggable (Female)

Range: PCB Terminal Blocks, Connectors and Fuse Holders

Part Number: TLPSW-300R-02P5

## **DESCRIPTION**

2 Pole Cable mount - Female plug Screw Rising clamp Horizontal 10.16mm pitch 16A(UL) 300V(UL)

Subject to technical modification without notice.

Typographical and other errors do not justify claim for damages.

## **SPECIFICATION**

| Туре                               | Cable mount - Female plug                                             |
|------------------------------------|-----------------------------------------------------------------------|
| Connection Method                  | Screw                                                                 |
| Mounting Type                      | Rising clamp                                                          |
| Orientation                        | Horizontal                                                            |
| Join                               | Solid body non stackable                                              |
| Pitch (mm)                         | 10.16                                                                 |
| Open/Closed/Screw/Flange           | Screw Flange                                                          |
| Number of Poles                    | 2                                                                     |
| Max Wire Size (Sq mm)              | 2.5                                                                   |
| Max Current (A)                    | 16A(UL)                                                               |
| Max Voltage (V)                    | 300V(UL)                                                              |
| Height (mm)                        | 25.8                                                                  |
| Standard Colour                    | Green                                                                 |
| Width (mm)                         | 12.6                                                                  |
| Length (mm)                        | 25.4                                                                  |
| Body Material                      | PA66 V0                                                               |
| Comments                           | Pole sizes / no of ways not shown, please contact us for availability |
| Comments Min Temperature Rating °C | -40                                                                   |
| Max Temperature Rating °C          | 105                                                                   |