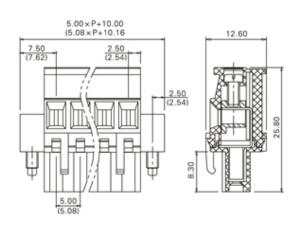

## **SPECIFICATION**

| Туре                               | Cable mount - Female plug                                             |
|------------------------------------|-----------------------------------------------------------------------|
| Connection Method                  | Screw                                                                 |
| Mounting Type                      | Rising clamp                                                          |
| Orientation                        | Horizontal                                                            |
| Join                               | Solid body non stackable                                              |
| Pitch (mm)                         | 10.16                                                                 |
| Open/Closed/Screw/Flange           | Screw Flange                                                          |
| Number of Poles                    | 2                                                                     |
| Max Wire Size (Sq mm)              | 2.5                                                                   |
| Max Current (A)                    | 16A(UL)                                                               |
| Max Voltage (V)                    | 300V(UL)                                                              |
| Height (mm)                        | 25.8                                                                  |
| Standard Colour                    | Green                                                                 |
| Width (mm)                         | 12.6                                                                  |
| Length (mm)                        | 25.4                                                                  |
| Body Material                      | PA66 V0                                                               |
| Comments                           | Pole sizes / no of ways not shown, please contact us for availability |
| Comments Min Temperature Rating °C | -40                                                                   |
| Max Temperature Rating °C          | 105                                                                   |