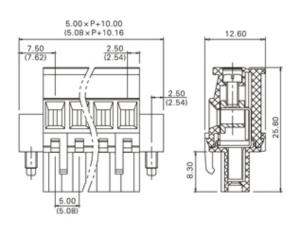

## **SPECIFICATION**

| Туре                                  | Cable mount - Female plug                                             |
|---------------------------------------|-----------------------------------------------------------------------|
| Connection Method                     | Screw                                                                 |
| Mounting Type                         | Rising clamp                                                          |
| Orientation                           | Horizontal                                                            |
| Join                                  | Solid body non stackable                                              |
| Pitch (mm)                            | 10.16                                                                 |
| Open/Closed/Screw/Flange              | Screw Flange                                                          |
| Number of Poles                       | 6                                                                     |
| Max Wire Size (Sq mm)                 | 2.5                                                                   |
| Max Current (A)                       | 16A(UL)                                                               |
| Max Voltage (V)                       | 300V(UL)                                                              |
| Height (mm)                           | 25.8                                                                  |
| Standard Colour                       | Green                                                                 |
| Width (mm)                            | 12.6                                                                  |
| Length (mm)                           | 66.04                                                                 |
| Body Material                         | PA66 V0                                                               |
| Comments                              | Pole sizes / no of ways not shown, please contact us for availability |
| Comments<br>Min Temperature Rating °C | -40                                                                   |
| Max Temperature Rating °C             | 105                                                                   |