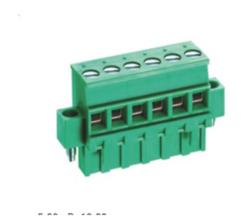

## Pluggable Cable Mounting - Pluggable (Female)

Range: PCB Terminal Blocks, Connectors and Fuse Holders

Order Code: TLPSW-300R-06P5

## **DESCRIPTION**

6 Pole Cable mount - Female plug Screw Rising clamp Horizontal 10.16mm pitch 16A(UL) 300V(UL)

Subject to technical modification without notice.

Typographical and other errors do not justify claim for damages.

## **SPECIFICATION**

| Туре                                  | Cable mount - Female plug                                             |
|---------------------------------------|-----------------------------------------------------------------------|
| Connection Method                     | Screw                                                                 |
| Mounting Type                         | Rising clamp                                                          |
| Orientation                           | Horizontal                                                            |
| Join                                  | Solid body non stackable                                              |
| Pitch (mm)                            | 10.16                                                                 |
| Open/Closed/Screw/Flange              | Screw Flange                                                          |
| Number of Poles                       | 6                                                                     |
| Max Wire Size (Sq mm)                 | 2.5                                                                   |
| Max Current (A)                       | 16A(UL)                                                               |
| Max Voltage (V)                       | 300V(UL)                                                              |
| Height (mm)                           | 25.8                                                                  |
| Standard Colour                       | Green                                                                 |
| Width (mm)                            | 12.6                                                                  |
| Length (mm)                           | 66.04                                                                 |
| Body Material                         | PA66 V0                                                               |
| Comments                              | Pole sizes / no of ways not shown, please contact us for availability |
| Comments<br>Min Temperature Rating °C | -40                                                                   |
| Max Temperature Rating °C             | 105                                                                   |