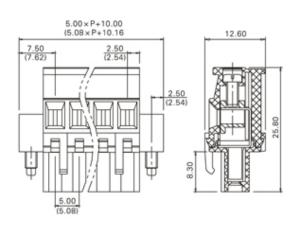

## **SPECIFICATION**

| Туре                                  | Cable mount - Female plug                                             |
|---------------------------------------|-----------------------------------------------------------------------|
| Connection Method                     | Screw                                                                 |
| Mounting Type                         | Rising clamp                                                          |
| Orientation                           | Horizontal                                                            |
| Join                                  | Solid body non stackable                                              |
| Pitch (mm)                            | 10.16                                                                 |
| Open/Closed/Screw/Flange              | Screw Flange                                                          |
| Number of Poles                       | 7                                                                     |
| Max Wire Size (Sq mm)                 | 2.5                                                                   |
| Max Current (A)                       | 16A(UL)                                                               |
| Max Voltage (V)                       | 300V(UL)                                                              |
| Height (mm)                           | 25.8                                                                  |
| Standard Colour                       | Green                                                                 |
| Width (mm)                            | 12.6                                                                  |
| Length (mm)                           | 76.2                                                                  |
| Body Material                         | PA66 V0                                                               |
| Comments                              | Pole sizes / no of ways not shown, please contact us for availability |
| Comments<br>Min Temperature Rating °C | -40                                                                   |
| Max Temperature Rating °C             | 105                                                                   |