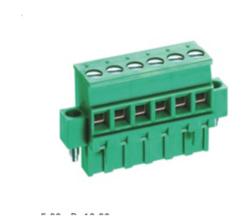

## Pluggable Cable Mounting - Pluggable (Female)

Range: PCB Terminal Blocks, Connectors and Fuse Holders

Order Code: TLPSW-300R-07P5

## **DESCRIPTION**

7 Pole Cable mount - Female plug Screw Rising clamp Horizontal 10.16mm pitch 16A(UL) 300V(UL)

Subject to technical modification without notice.

Typographical and other errors do not justify claim for damages.

## **SPECIFICATION**

| Туре                                  | Cable mount - Female plug                                             |
|---------------------------------------|-----------------------------------------------------------------------|
| Connection Method                     | Screw                                                                 |
| Mounting Type                         | Rising clamp                                                          |
| Orientation                           | Horizontal                                                            |
| Join                                  | Solid body non stackable                                              |
| Pitch (mm)                            | 10.16                                                                 |
| Open/Closed/Screw/Flange              | Screw Flange                                                          |
| Number of Poles                       | 7                                                                     |
| Max Wire Size (Sq mm)                 | 2.5                                                                   |
| Max Current (A)                       | 16A(UL)                                                               |
| Max Voltage (V)                       | 300V(UL)                                                              |
| Height (mm)                           | 25.8                                                                  |
| Standard Colour                       | Green                                                                 |
| Width (mm)                            | 12.6                                                                  |
| Length (mm)                           | 76.2                                                                  |
| Body Material                         | PA66 V0                                                               |
| Comments                              | Pole sizes / no of ways not shown, please contact us for availability |
| Comments<br>Min Temperature Rating °C | -40                                                                   |
| Max Temperature Rating °C             | 105                                                                   |