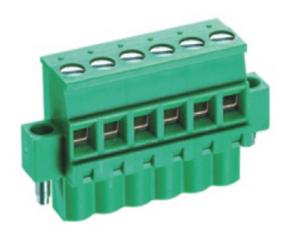

## Pluggable Cable Mounting - Pluggable (Female)

Range: PCB Terminal Blocks, Connectors and Fuse Holders

Part Number: TLPSW-300RL-02P5

## **DESCRIPTION**

2 Pole Cable mount - Female plug Screw Rising clamp Horizontal 10.16mm pitch 16A(UL) 300V(UL)

Subject to technical modification without notice.

Typographical and other errors do not justify claim for damages.

## **SPECIFICATION**

| Туре                               | Cable mount - Female plug                                             |
|------------------------------------|-----------------------------------------------------------------------|
| Connection Method                  | Screw                                                                 |
| Mounting Type                      | Rising clamp                                                          |
| Orientation                        | Horizontal                                                            |
| Join                               | Solid body non stackable                                              |
| Pitch (mm)                         | 10.16                                                                 |
| Open/Closed/Screw/Flange           | Screw Flange                                                          |
| Number of Poles                    | 2                                                                     |
| Max Wire Size (Sq mm)              | 2.5                                                                   |
| Max Current (A)                    | 16A(UL)                                                               |
| Max Voltage (V)                    | 300V(UL)                                                              |
| Height (mm)                        | 25.8                                                                  |
| Standard Colour                    | Green                                                                 |
| Width (mm)                         | 12.6                                                                  |
| Length (mm)                        | 25.4                                                                  |
| Body Material                      | PA66 V0                                                               |
| Comments                           | Pole sizes / no of ways not shown, please contact us for availability |
| Comments Min Temperature Rating °C | -40                                                                   |
| Max Temperature Rating °C          | 105                                                                   |