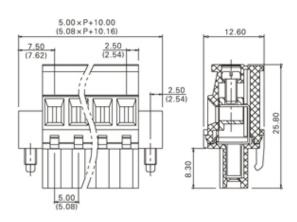

## **SPECIFICATION**

| Туре                               | Cable mount - Female plug                                             |
|------------------------------------|-----------------------------------------------------------------------|
| Connection Method                  | Screw                                                                 |
| Mounting Type                      | Rising clamp                                                          |
| Orientation                        | Horizontal                                                            |
| Join                               | Solid body non stackable                                              |
| Pitch (mm)                         | 10.16                                                                 |
| Open/Closed/Screw/Flange           | Screw Flange                                                          |
| Number of Poles                    | 2                                                                     |
| Max Wire Size (Sq mm)              | 2.5                                                                   |
| Max Current (A)                    | 16A(UL)                                                               |
| Max Voltage (V)                    | 300V(UL)                                                              |
| Height (mm)                        | 25.8                                                                  |
| Standard Colour                    | Green                                                                 |
| Width (mm)                         | 12.6                                                                  |
| Length (mm)                        | 25.4                                                                  |
| Body Material                      | PA66 V0                                                               |
| Comments                           | Pole sizes / no of ways not shown, please contact us for availability |
| Comments Min Temperature Rating °C | -40                                                                   |
| Max Temperature Rating °C          | 105                                                                   |