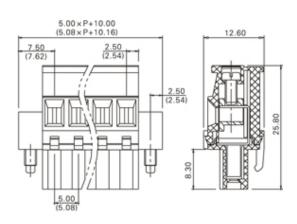

## **SPECIFICATION**

| Туре                               | Cable mount - Female plug                                             |
|------------------------------------|-----------------------------------------------------------------------|
| Connection Method                  | Screw                                                                 |
| Mounting Type                      | Rising clamp                                                          |
| Orientation                        | Horizontal                                                            |
| Join                               | Solid body non stackable                                              |
| Pitch (mm)                         | 10.16                                                                 |
| Open/Closed/Screw/Flange           | Screw Flange                                                          |
| Number of Poles                    | 6                                                                     |
| Max Wire Size (Sq mm)              | 2.5                                                                   |
| Max Current (A)                    | 16A(UL)                                                               |
| Max Voltage (V)                    | 300V(UL)                                                              |
| Height (mm)                        | 25.8                                                                  |
| Standard Colour                    | Green                                                                 |
| Width (mm)                         | 12.6                                                                  |
| Length (mm)                        | 66.04                                                                 |
| Body Material                      | PA66 V0                                                               |
| Comments                           | Pole sizes / no of ways not shown, please contact us for availability |
| Comments Min Temperature Rating °C | -40                                                                   |
| Max Temperature Rating °C          | 105                                                                   |