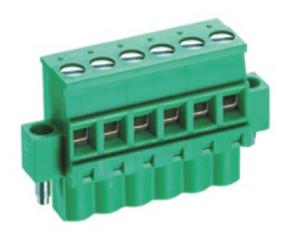

## Pluggable Cable Mounting - Pluggable (Female)

Range: PCB Terminal Blocks, Connectors and Fuse Holders

Order Code: TLPSW-300RL-06P5

## **DESCRIPTION**

6 Pole Cable mount - Female plug Screw Rising clamp Horizontal 10.16mm pitch 16A(UL) 300V(UL)

Subject to technical modification without notice.

Typographical and other errors do not justify claim for damages.

## **SPECIFICATION**

| Туре                               | Cable mount - Female plug                                             |
|------------------------------------|-----------------------------------------------------------------------|
| Connection Method                  | Screw                                                                 |
| Mounting Type                      | Rising clamp                                                          |
| Orientation                        | Horizontal                                                            |
| Join                               | Solid body non stackable                                              |
| Pitch (mm)                         | 10.16                                                                 |
| Open/Closed/Screw/Flange           | Screw Flange                                                          |
| Number of Poles                    | 6                                                                     |
| Max Wire Size (Sq mm)              | 2.5                                                                   |
| Max Current (A)                    | 16A(UL)                                                               |
| Max Voltage (V)                    | 300V(UL)                                                              |
| Height (mm)                        | 25.8                                                                  |
| Standard Colour                    | Green                                                                 |
| Width (mm)                         | 12.6                                                                  |
| Length (mm)                        | 66.04                                                                 |
| Body Material                      | PA66 V0                                                               |
| Comments                           | Pole sizes / no of ways not shown, please contact us for availability |
| Comments Min Temperature Rating °C | -40                                                                   |
| Max Temperature Rating °C          | 105                                                                   |