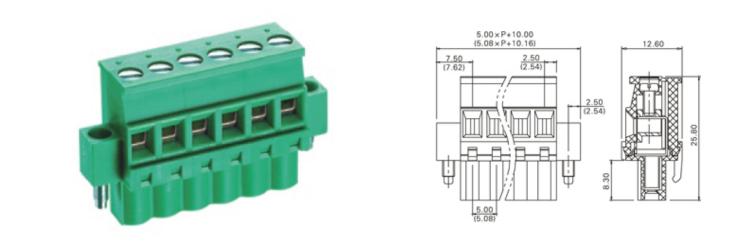

### DESCRIPTION

7 Pole Cable mount - Female plug Screw Rising clamp Horizontal 10.16mm pitch 16A(UL) 300V(UL)

Subject to technical modification without notice. Typographical and other errors do not justify claim for damages.

#### **SPECIFICATION**

| Туре                                  | Cable mount - Female plug                                             |
|---------------------------------------|-----------------------------------------------------------------------|
| Connection Method                     | Screw                                                                 |
| Mounting Type                         | Rising clamp                                                          |
| Orientation                           | Horizontal                                                            |
| Join                                  | Solid body non stackable                                              |
| Pitch (mm)                            | 10.16                                                                 |
| Open/Closed/Screw/Flange              | Screw Flange                                                          |
| Number of Poles                       | 7                                                                     |
| Max Wire Size (Sq mm)                 | 2.5                                                                   |
| Max Current (A)                       | 16A(UL)                                                               |
| Max Voltage (V)                       | 300V(UL)                                                              |
| Height (mm)                           | 25.8                                                                  |
| Standard Colour                       | Green                                                                 |
| Width (mm)                            | 12.6                                                                  |
| Length (mm)                           | 76.2                                                                  |
| Body Material                         | PA66 V0                                                               |
| Commente                              | Pole sizes / no of ways not shown, please contact us for availability |
| Comments<br>Min Temperature Rating °C | -40                                                                   |
| Max Temperature Rating °C             | 105                                                                   |