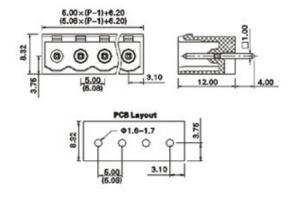

### **SPECIFICATION**

| Туре                                  | PCB mount - Male header                                               |
|---------------------------------------|-----------------------------------------------------------------------|
| Mounting Type                         | Wave - through hole                                                   |
| Orientation                           | Vertical                                                              |
| Join                                  | Solid body non stackable                                              |
| Pitch (mm)                            | 10.16                                                                 |
| Open/Closed/Screw/Flange              | Closed End                                                            |
| Number of Poles                       | 2                                                                     |
| Max Current (A)                       | 16A(UL)/15A(VDE)                                                      |
| Max Voltage (V)                       | 300V(UL) 250V(VDE)                                                    |
| Height (mm)                           | 12                                                                    |
| Standard Colour                       | Green                                                                 |
| Width (mm)                            | 8.45                                                                  |
| Length (mm)                           | 17.36                                                                 |
| Solder Pin Length (mm)                | 4                                                                     |
| PCB Hole Diameter (mm)                | 1.6-1.7                                                               |
| Body Material                         | PA66 V0                                                               |
| Commente                              | Pole sizes / no of ways not shown, please contact us for availability |
| Comments<br>Min Temperature Rating °C | -40                                                                   |
| Max Temperature Rating °C             | 105                                                                   |