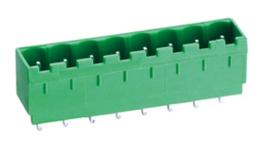

# Pluggable Pin Header (Male) -Single Row PCB Header

#### DESCRIPTION

2 Pole PCB mount - Male header Wave - through hole Vertical 10.16mm pitch 16A(UL)/15A(VDE) 300V(UL) 250V(VDE)

Subject to technical modification without notice. Typographical and other errors do not justify claim for damages.

### **SPECIFICATION**

| Туре                                  | PCB mount - Male header                                               |
|---------------------------------------|-----------------------------------------------------------------------|
| Mounting Type                         | Wave - through hole                                                   |
| Orientation                           | Vertical                                                              |
| Join                                  | Solid body non stackable                                              |
| Pitch (mm)                            | 10.16                                                                 |
| Open/Closed/Screw/Flange              | Closed End                                                            |
| Number of Poles                       | 2                                                                     |
| Max Current (A)                       | 16A(UL)/15A(VDE)                                                      |
| Max Voltage (V)                       | 300V(UL) 250V(VDE)                                                    |
| Height (mm)                           | 12                                                                    |
| Standard Colour                       | Green                                                                 |
| Width (mm)                            | 8.45                                                                  |
| Length (mm)                           | 17.36                                                                 |
| Solder Pin Length (mm)                | 4                                                                     |
| PCB Hole Diameter (mm)                | 1.6-1.7                                                               |
| Body Material                         | PA66 V0                                                               |
| Commente                              | Pole sizes / no of ways not shown, please contact us for availability |
| Comments<br>Min Temperature Rating °C | -40                                                                   |
| Max Temperature Rating °C             | 105                                                                   |