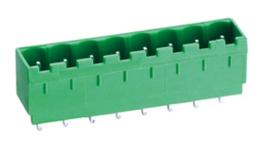

## Pluggable Pin Header (Male) -Single Row PCB Header

#### DESCRIPTION

3 Pole PCB mount - Male header Wave - through hole Vertical 10.16mm pitch 16A(UL)/15A(VDE) 300V(UL) 250V(VDE)

Subject to technical modification without notice. Typographical and other errors do not justify claim for damages.

#### **SPECIFICATION**

| Туре                                  | PCB mount - Male header                                               |
|---------------------------------------|-----------------------------------------------------------------------|
| Mounting Type                         | Wave - through hole                                                   |
| Orientation                           | Vertical                                                              |
| Join                                  | Solid body non stackable                                              |
| Pitch (mm)                            | 10.16                                                                 |
| Open/Closed/Screw/Flange              | Closed End                                                            |
| Number of Poles                       | 3                                                                     |
| Max Current (A)                       | 16A(UL)/15A(VDE)                                                      |
| Max Voltage (V)                       | 300V(UL) 250V(VDE)                                                    |
| Height (mm)                           | 12                                                                    |
| Standard Colour                       | Green                                                                 |
| Width (mm)                            | 8.45                                                                  |
| Length (mm)                           | 27.52                                                                 |
| Solder Pin Length (mm)                | 4                                                                     |
| PCB Hole Diameter (mm)                | 1.6-1.7                                                               |
| Body Material                         | PA66 V0                                                               |
| Commonte                              | Pole sizes / no of ways not shown, please contact us for availability |
| Comments<br>Min Temperature Rating °C | -40                                                                   |
| Max Temperature Rating °C             | 105                                                                   |