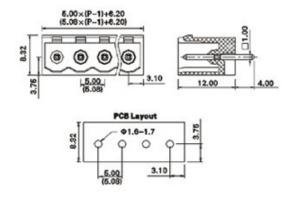

#### **SPECIFICATION**

| Туре                                  | PCB mount - Male header                                               |
|---------------------------------------|-----------------------------------------------------------------------|
| Mounting Type                         | Wave - through hole                                                   |
| Orientation                           | Vertical                                                              |
| Join                                  | Solid body non stackable                                              |
| Pitch (mm)                            | 10.16                                                                 |
| Open/Closed/Screw/Flange              | Closed End                                                            |
| Number of Poles                       | 3                                                                     |
| Max Current (A)                       | 16A(UL)/15A(VDE)                                                      |
| Max Voltage (V)                       | 300V(UL) 250V(VDE)                                                    |
| Height (mm)                           | 12                                                                    |
| Standard Colour                       | Green                                                                 |
| Width (mm)                            | 8.45                                                                  |
| Length (mm)                           | 27.52                                                                 |
| Solder Pin Length (mm)                | 4                                                                     |
| PCB Hole Diameter (mm)                | 1.6-1.7                                                               |
| Body Material                         | PA66 V0                                                               |
| Commonte                              | Pole sizes / no of ways not shown, please contact us for availability |
| Comments<br>Min Temperature Rating °C | -40                                                                   |
| Max Temperature Rating °C             | 105                                                                   |