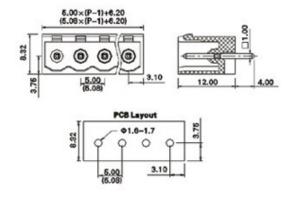

### **SPECIFICATION**

| Туре                                  | PCB mount - Male header                                               |
|---------------------------------------|-----------------------------------------------------------------------|
| Mounting Type                         | Wave - through hole                                                   |
| Orientation                           | Vertical                                                              |
| Join                                  | Solid body non stackable                                              |
| Pitch (mm)                            | 10.16                                                                 |
| Open/Closed/Screw/Flange              | Closed End                                                            |
| Number of Poles                       | 4                                                                     |
| Max Current (A)                       | 16A(UL)/15A(VDE)                                                      |
| Max Voltage (V)                       | 300V(UL) 250V(VDE)                                                    |
| Height (mm)                           | 12                                                                    |
| Standard Colour                       | Green                                                                 |
| Width (mm)                            | 8.45                                                                  |
| Length (mm)                           | 37.68                                                                 |
| Solder Pin Length (mm)                | 4                                                                     |
| PCB Hole Diameter (mm)                | 1.6-1.7                                                               |
| Body Material                         | PA66 V0                                                               |
| Commente                              | Pole sizes / no of ways not shown, please contact us for availability |
| Comments<br>Min Temperature Rating °C | -40                                                                   |
| Max Temperature Rating °C             | 105                                                                   |