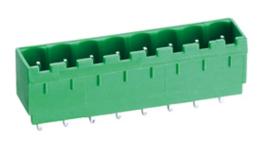

# Pluggable Pin Header (Male) -Single Row PCB Header

#### DESCRIPTION

4 Pole PCB mount - Male header Wave - through hole Vertical 10.16mm pitch 16A(UL)/15A(VDE) 300V(UL) 250V(VDE)

Subject to technical modification without notice. Typographical and other errors do not justify claim for damages.

### **SPECIFICATION**

| Туре                                  | PCB mount - Male header                                               |
|---------------------------------------|-----------------------------------------------------------------------|
| Mounting Type                         | Wave - through hole                                                   |
| Orientation                           | Vertical                                                              |
| Join                                  | Solid body non stackable                                              |
| Pitch (mm)                            | 10.16                                                                 |
| Open/Closed/Screw/Flange              | Closed End                                                            |
| Number of Poles                       | 4                                                                     |
| Max Current (A)                       | 16A(UL)/15A(VDE)                                                      |
| Max Voltage (V)                       | 300V(UL) 250V(VDE)                                                    |
| Height (mm)                           | 12                                                                    |
| Standard Colour                       | Green                                                                 |
| Width (mm)                            | 8.45                                                                  |
| Length (mm)                           | 37.68                                                                 |
| Solder Pin Length (mm)                | 4                                                                     |
| PCB Hole Diameter (mm)                | 1.6-1.7                                                               |
| Body Material                         | PA66 V0                                                               |
| Commente                              | Pole sizes / no of ways not shown, please contact us for availability |
| Comments<br>Min Temperature Rating °C | -40                                                                   |
| Max Temperature Rating °C             | 105                                                                   |