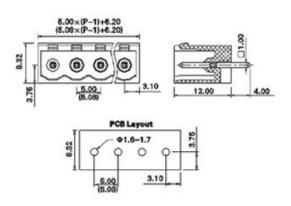

## **SPECIFICATION**

| Туре                                  | PCB mount - Male header                                               |
|---------------------------------------|-----------------------------------------------------------------------|
| Mounting Type                         | Wave - through hole                                                   |
| Orientation                           | Vertical                                                              |
| Join                                  | Solid body non stackable                                              |
| Pitch (mm)                            | 10.16                                                                 |
| Open/Closed/Screw/Flange              | Closed End                                                            |
| Number of Poles                       | 5                                                                     |
| Max Current (A)                       | 16A(UL)/15A(VDE)                                                      |
| Max Voltage (V)                       | 300V(UL) 250V(VDE)                                                    |
| Height (mm)                           | 12                                                                    |
| Standard Colour                       | Green                                                                 |
| Width (mm)                            | 8.45                                                                  |
| Length (mm)                           | 47.84                                                                 |
| Solder Pin Length (mm)                | 4                                                                     |
| PCB Hole Diameter (mm)                | 1.6-1.7                                                               |
| Body Material                         | PA66 V0                                                               |
| Comments                              | Pole sizes / no of ways not shown, please contact us for availability |
| Comments<br>Min Temperature Rating °C | -40                                                                   |
| Max Temperature Rating °C             | 105                                                                   |