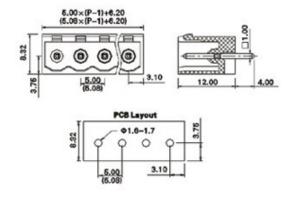

### **SPECIFICATION**

| Туре                                  | PCB mount - Male header                                               |
|---------------------------------------|-----------------------------------------------------------------------|
| Mounting Type                         | Wave - through hole                                                   |
| Orientation                           | Vertical                                                              |
| Join                                  | Solid body non stackable                                              |
| Pitch (mm)                            | 10.16                                                                 |
| Open/Closed/Screw/Flange              | Closed End                                                            |
| Number of Poles                       | 6                                                                     |
| Max Current (A)                       | 16A(UL)/15A(VDE)                                                      |
| Max Voltage (V)                       | 300V(UL) 250V(VDE)                                                    |
| Height (mm)                           | 12                                                                    |
| Standard Colour                       | Green                                                                 |
| Width (mm)                            | 8.45                                                                  |
| Length (mm)                           | 58                                                                    |
| Solder Pin Length (mm)                | 4                                                                     |
| PCB Hole Diameter (mm)                | 1.6-1.7                                                               |
| Body Material                         | PA66 V0                                                               |
| Commente                              | Pole sizes / no of ways not shown, please contact us for availability |
| Comments<br>Min Temperature Rating °C | -40                                                                   |
| Max Temperature Rating °C             | 105                                                                   |