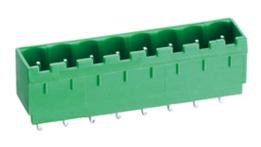

# Pluggable Pin Header (Male) -Single Row PCB Header

#### DESCRIPTION

6 Pole PCB mount - Male header Wave - through hole Vertical 10.16mm pitch 16A(UL)/15A(VDE) 300V(UL) 250V(VDE)

Subject to technical modification without notice. Typographical and other errors do not justify claim for damages.