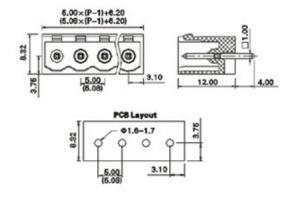

### **SPECIFICATION**

| Туре                                  | PCB mount - Male header                                               |
|---------------------------------------|-----------------------------------------------------------------------|
| Mounting Type                         | Wave - through hole                                                   |
| Orientation                           | Vertical                                                              |
| Join                                  | Solid body non stackable                                              |
| Pitch (mm)                            | 10.16                                                                 |
| Open/Closed/Screw/Flange              | Closed End                                                            |
| Number of Poles                       | 8                                                                     |
| Max Current (A)                       | 16A(UL)/15A(VDE)                                                      |
| Max Voltage (V)                       | 300V(UL) 250V(VDE)                                                    |
| Height (mm)                           | 12                                                                    |
| Standard Colour                       | Green                                                                 |
| Width (mm)                            | 8.45                                                                  |
| Length (mm)                           | 78.32                                                                 |
| Solder Pin Length (mm)                | 4                                                                     |
| PCB Hole Diameter (mm)                | 1.6-1.7                                                               |
| Body Material                         | PA66 V0                                                               |
| Commente                              | Pole sizes / no of ways not shown, please contact us for availability |
| Comments<br>Min Temperature Rating °C | -40                                                                   |
| Max Temperature Rating °C             | 105                                                                   |