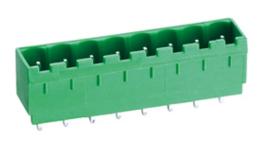

# Pluggable Pin Header (Male) -Single Row PCB Header

#### DESCRIPTION

8 Pole PCB mount - Male header Wave - through hole Vertical 10.16mm pitch 16A(UL)/15A(VDE) 300V(UL) 250V(VDE)

Subject to technical modification without notice. Typographical and other errors do not justify claim for damages.

### **SPECIFICATION**

| Туре                                  | PCB mount - Male header                                               |
|---------------------------------------|-----------------------------------------------------------------------|
| Mounting Type                         | Wave - through hole                                                   |
| Orientation                           | Vertical                                                              |
| Join                                  | Solid body non stackable                                              |
| Pitch (mm)                            | 10.16                                                                 |
| Open/Closed/Screw/Flange              | Closed End                                                            |
| Number of Poles                       | 8                                                                     |
| Max Current (A)                       | 16A(UL)/15A(VDE)                                                      |
| Max Voltage (V)                       | 300V(UL) 250V(VDE)                                                    |
| Height (mm)                           | 12                                                                    |
| Standard Colour                       | Green                                                                 |
| Width (mm)                            | 8.45                                                                  |
| Length (mm)                           | 78.32                                                                 |
| Solder Pin Length (mm)                | 4                                                                     |
| PCB Hole Diameter (mm)                | 1.6-1.7                                                               |
| Body Material                         | PA66 V0                                                               |
| Commente                              | Pole sizes / no of ways not shown, please contact us for availability |
| Comments<br>Min Temperature Rating °C | -40                                                                   |
| Max Temperature Rating °C             | 105                                                                   |