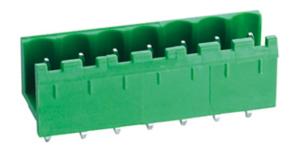

## **DESCRIPTION**

2 Pole Vertical PCB terminal block 5mm pitch 12A 300V

Subject to technical modification without notice.

Typographical and other errors do not justify claim for damages.

## **SPECIFICATION**

| Туре                                  | PCB mount - Male header                                               |
|---------------------------------------|-----------------------------------------------------------------------|
| Mounting Type                         | Wave - through hole                                                   |
| Orientation                           | Vertical                                                              |
| Join                                  | Solid body non stackable                                              |
| Pitch (mm)                            | 5                                                                     |
| Open/Closed/Screw/Flange              | Open End                                                              |
| Number of Poles                       | 2                                                                     |
| Max Current (A)                       | 12                                                                    |
| Max Voltage (V)                       | 300                                                                   |
| Height (mm)                           | 8.45                                                                  |
| Standard Colour                       | Green                                                                 |
| Width (mm)                            | 12                                                                    |
| Length (mm)                           | 10                                                                    |
| Solder Pin Length (mm)                | 4                                                                     |
| PCB Hole Diameter (mm)                | 1.6-1.7                                                               |
| Comments                              | Pole sizes / no of ways not shown, please contact us for availability |
| Comments<br>Max Temperature Rating °C | 105                                                                   |
| Max Wire Size AWG                     | -40                                                                   |