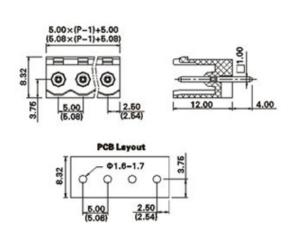

## **SPECIFICATION**

| Туре                                  | PCB mount - Male header                                               |
|---------------------------------------|-----------------------------------------------------------------------|
| Mounting Type                         | Wave - through hole                                                   |
| Orientation                           | Vertical                                                              |
| Join                                  | Solid body non stackable                                              |
| Pitch (mm)                            | 5                                                                     |
| Open/Closed/Screw/Flange              | Open End                                                              |
| Number of Poles                       | 2                                                                     |
| Max Current (A)                       | 12                                                                    |
| Max Voltage (V)                       | 300                                                                   |
| Height (mm)                           | 8.45                                                                  |
| Standard Colour                       | Green                                                                 |
| Width (mm)                            | 12                                                                    |
| Length (mm)                           | 10                                                                    |
| Solder Pin Length (mm)                | 4                                                                     |
| PCB Hole Diameter (mm)                | 1.6-1.7                                                               |
| Comments                              | Pole sizes / no of ways not shown, please contact us for availability |
| Comments<br>Max Temperature Rating °C | 105                                                                   |
| Max Wire Size AWG                     | -40                                                                   |