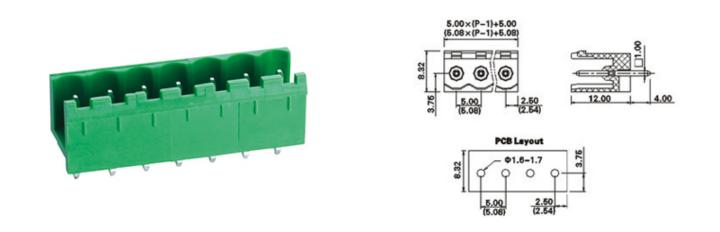

# Pluggable Pin Header (Male) -Single Row PCB Header

Range: PCB Terminal Blocks, Connectors and Fuse Holders

Part Number: TLPH-200V-6P

### DESCRIPTION

6 Pole Vertical PCB terminal block 5mm pitch 12A 300V

Subject to technical modification without notice. Typographical and other errors do not justify claim for damages.

#### **SPECIFICATION**

| Туре                                  | PCB mount - Male header                                               |
|---------------------------------------|-----------------------------------------------------------------------|
| Mounting Type                         | Wave - through hole                                                   |
| Orientation                           | Vertical                                                              |
| Join                                  | Solid body non stackable                                              |
| Pitch (mm)                            | 5                                                                     |
| Open/Closed/Screw/Flange              | Open End                                                              |
| Number of Poles                       | 6                                                                     |
| Max Current (A)                       | 12                                                                    |
| Max Voltage (V)                       | 300                                                                   |
| Height (mm)                           | 8.45                                                                  |
| Standard Colour                       | Green                                                                 |
| Width (mm)                            | 12                                                                    |
| Length (mm)                           | 30                                                                    |
| Solder Pin Length (mm)                | 4                                                                     |
| PCB Hole Diameter (mm)                | 1.6-1.7                                                               |
| Commente                              | Pole sizes / no of ways not shown, please contact us for availability |
| Comments<br>Max Temperature Rating °C | 105                                                                   |
| Max Wire Size AWG                     | -40                                                                   |