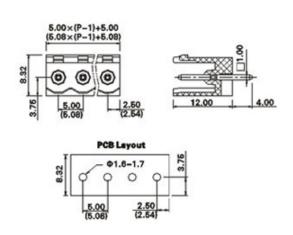

## **SPECIFICATION**

| Туре                                  | PCB mount - Male header                                               |
|---------------------------------------|-----------------------------------------------------------------------|
| Mounting Type                         | Wave - through hole                                                   |
| Orientation                           | Vertical                                                              |
| Join                                  | Solid body non stackable                                              |
| Pitch (mm)                            | 5                                                                     |
| Open/Closed/Screw/Flange              | Open End                                                              |
| Number of Poles                       | 7                                                                     |
| Max Current (A)                       | 12                                                                    |
| Max Voltage (V)                       | 300                                                                   |
| Height (mm)                           | 8.45                                                                  |
| Standard Colour                       | Green                                                                 |
| Width (mm)                            | 12                                                                    |
| Length (mm)                           | 35                                                                    |
| Solder Pin Length (mm)                | 4                                                                     |
| PCB Hole Diameter (mm)                | 1.6-1.7                                                               |
| Comments                              | Pole sizes / no of ways not shown, please contact us for availability |
| Comments<br>Max Temperature Rating °C | 105                                                                   |
| Max Wire Size AWG                     | -40                                                                   |