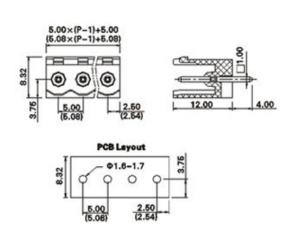

## **SPECIFICATION**

| Туре                               | PCB mount - Male header                                               |
|------------------------------------|-----------------------------------------------------------------------|
| Mounting Type                      | Wave - through hole                                                   |
| Orientation                        | Vertical                                                              |
| Join                               | Solid body non stackable                                              |
| Pitch (mm)                         | 5                                                                     |
| Open/Closed/Screw/Flange           | Open End                                                              |
| Number of Poles                    | 8                                                                     |
| Max Current (A)                    | 12                                                                    |
| Max Voltage (V)                    | 300                                                                   |
| Height (mm)                        | 8.45                                                                  |
| Standard Colour                    | Green                                                                 |
| Width (mm)                         | 12                                                                    |
| Length (mm)                        | 40                                                                    |
| Solder Pin Length (mm)             | 4                                                                     |
| PCB Hole Diameter (mm)             | 1.6-1.7                                                               |
| Comments                           | Pole sizes / no of ways not shown, please contact us for availability |
| Comments Max Temperature Rating °C | 105                                                                   |
| Max Wire Size AWG                  | -40                                                                   |