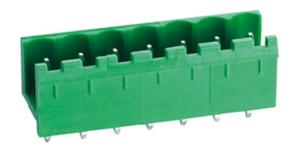

Range: PCB Terminal Blocks, Connectors and Fuse Holders

Part Number: TLPH-200V-8P

## **DESCRIPTION**

8 Pole Vertical PCB terminal block 5mm pitch 12A 300V

Subject to technical modification without notice.

Typographical and other errors do not justify claim for damages.

## **SPECIFICATION**

| Туре                               | PCB mount - Male header                                               |
|------------------------------------|-----------------------------------------------------------------------|
| Mounting Type                      | Wave - through hole                                                   |
| Orientation                        | Vertical                                                              |
| Join                               | Solid body non stackable                                              |
| Pitch (mm)                         | 5                                                                     |
| Open/Closed/Screw/Flange           | Open End                                                              |
| Number of Poles                    | 8                                                                     |
| Max Current (A)                    | 12                                                                    |
| Max Voltage (V)                    | 300                                                                   |
| Height (mm)                        | 8.45                                                                  |
| Standard Colour                    | Green                                                                 |
| Width (mm)                         | 12                                                                    |
| Length (mm)                        | 40                                                                    |
| Solder Pin Length (mm)             | 4                                                                     |
| PCB Hole Diameter (mm)             | 1.6-1.7                                                               |
| Comments                           | Pole sizes / no of ways not shown, please contact us for availability |
| Comments Max Temperature Rating °C | 105                                                                   |
| Max Wire Size AWG                  | -40                                                                   |