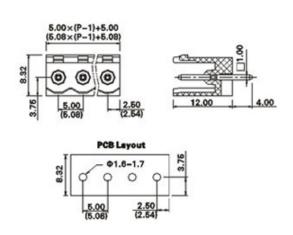

## **SPECIFICATION**

| Туре                               | PCB mount - Male header                                               |
|------------------------------------|-----------------------------------------------------------------------|
| Mounting Type                      | Wave - through hole                                                   |
| Orientation                        | Vertical                                                              |
| Join                               | Solid body non stackable                                              |
| Pitch (mm)                         | 5                                                                     |
| Open/Closed/Screw/Flange           | Open End                                                              |
| Number of Poles                    | 9                                                                     |
| Max Current (A)                    | 12                                                                    |
| Max Voltage (V)                    | 300                                                                   |
| Height (mm)                        | 8.45                                                                  |
| Standard Colour                    | Green                                                                 |
| Width (mm)                         | 12                                                                    |
| Length (mm)                        | 45                                                                    |
| Solder Pin Length (mm)             | 4                                                                     |
| PCB Hole Diameter (mm)             | 1.6-1.7                                                               |
| Comments                           | Pole sizes / no of ways not shown, please contact us for availability |
| Comments Max Temperature Rating °C | 105                                                                   |
| Max Wire Size AWG                  | -40                                                                   |