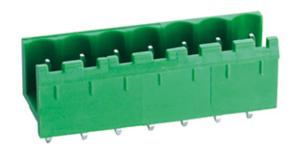

Range: PCB Terminal Blocks, Connectors and Fuse Holders

Part Number: TLPH-200V-9P

## **DESCRIPTION**

9 Pole Vertical PCB terminal block 5mm pitch 12A 300V

Subject to technical modification without notice.

Typographical and other errors do not justify claim for damages.

## **SPECIFICATION**

| Туре                               | PCB mount - Male header                                               |
|------------------------------------|-----------------------------------------------------------------------|
| Mounting Type                      | Wave - through hole                                                   |
| Orientation                        | Vertical                                                              |
| Join                               | Solid body non stackable                                              |
| Pitch (mm)                         | 5                                                                     |
| Open/Closed/Screw/Flange           | Open End                                                              |
| Number of Poles                    | 9                                                                     |
| Max Current (A)                    | 12                                                                    |
| Max Voltage (V)                    | 300                                                                   |
| Height (mm)                        | 8.45                                                                  |
| Standard Colour                    | Green                                                                 |
| Width (mm)                         | 12                                                                    |
| Length (mm)                        | 45                                                                    |
| Solder Pin Length (mm)             | 4                                                                     |
| PCB Hole Diameter (mm)             | 1.6-1.7                                                               |
| Comments                           | Pole sizes / no of ways not shown, please contact us for availability |
| Comments Max Temperature Rating °C | 105                                                                   |
| Max Wire Size AWG                  | -40                                                                   |