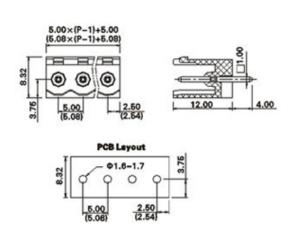

## **SPECIFICATION**

| Туре                               | PCB mount - Male header                                               |
|------------------------------------|-----------------------------------------------------------------------|
| Mounting Type                      | Wave - through hole                                                   |
| Orientation                        | Vertical                                                              |
| Join                               | Solid body non stackable                                              |
| Pitch (mm)                         | 5                                                                     |
| Open/Closed/Screw/Flange           | Open End                                                              |
| Number of Poles                    | 24                                                                    |
| Max Current (A)                    | 12                                                                    |
| Max Voltage (V)                    | 300                                                                   |
| Height (mm)                        | 8.45                                                                  |
| Standard Colour                    | Green                                                                 |
| Width (mm)                         | 12                                                                    |
| Length (mm)                        | 65                                                                    |
| Solder Pin Length (mm)             | 4                                                                     |
| PCB Hole Diameter (mm)             | 1.6-1.7                                                               |
| Comments                           | Pole sizes / no of ways not shown, please contact us for availability |
| Comments Max Temperature Rating °C | 105                                                                   |
| Max Wire Size AWG                  | -40                                                                   |