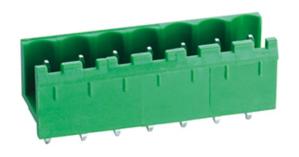

Range: PCB Terminal Blocks, Connectors and Fuse Holders

Part Number: TLPH-200V-24P

## **DESCRIPTION**

24 Pole Vertical PCB terminal block 5mm pitch 12A 300V

Subject to technical modification without notice.

Typographical and other errors do not justify claim for damages.

## **SPECIFICATION**

| Туре                               | PCB mount - Male header                                               |
|------------------------------------|-----------------------------------------------------------------------|
| Mounting Type                      | Wave - through hole                                                   |
| Orientation                        | Vertical                                                              |
| Join                               | Solid body non stackable                                              |
| Pitch (mm)                         | 5                                                                     |
| Open/Closed/Screw/Flange           | Open End                                                              |
| Number of Poles                    | 24                                                                    |
| Max Current (A)                    | 12                                                                    |
| Max Voltage (V)                    | 300                                                                   |
| Height (mm)                        | 8.45                                                                  |
| Standard Colour                    | Green                                                                 |
| Width (mm)                         | 12                                                                    |
| Length (mm)                        | 65                                                                    |
| Solder Pin Length (mm)             | 4                                                                     |
| PCB Hole Diameter (mm)             | 1.6-1.7                                                               |
| Comments                           | Pole sizes / no of ways not shown, please contact us for availability |
| Comments Max Temperature Rating °C | 105                                                                   |
| Max Wire Size AWG                  | -40                                                                   |