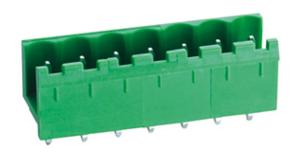

## **DESCRIPTION**

4 Pole Vertical PCB terminal block 5.08mm pitch 12A 250V

Subject to technical modification without notice.

Typographical and other errors do not justify claim for damages.

## **SPECIFICATION**

| Туре                                  | PCB mount - Male header                                               |
|---------------------------------------|-----------------------------------------------------------------------|
| Mounting Type                         | Wave - through hole                                                   |
| Orientation                           | Vertical                                                              |
| Join                                  | Solid body non stackable                                              |
| Pitch (mm)                            | 5.08                                                                  |
| Open/Closed/Screw/Flange              | Open End                                                              |
| Number of Poles                       | 4                                                                     |
| Max Current (A)                       | 12                                                                    |
| Max Voltage (V)                       | 250                                                                   |
| Height (mm)                           | 8.45                                                                  |
| Standard Colour                       | Green                                                                 |
| Width (mm)                            | 12                                                                    |
| Length (mm)                           | 20.32                                                                 |
| Solder Pin Length (mm)                | 4                                                                     |
| PCB Hole Diameter (mm)                | 1.6-1.7                                                               |
| Comments                              | Pole sizes / no of ways not shown, please contact us for availability |
| Comments<br>Max Temperature Rating °C | 105                                                                   |
| Max Wire Size AWG                     | -40                                                                   |