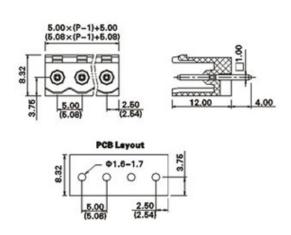

## **SPECIFICATION**

| Туре                                  | PCB mount - Male header                                               |
|---------------------------------------|-----------------------------------------------------------------------|
| Mounting Type                         | Wave - through hole                                                   |
| Orientation                           | Vertical                                                              |
| Join                                  | Solid body non stackable                                              |
| Pitch (mm)                            | 5.08                                                                  |
| Open/Closed/Screw/Flange              | Open End                                                              |
| Number of Poles                       | 4                                                                     |
| Max Current (A)                       | 12                                                                    |
| Max Voltage (V)                       | 250                                                                   |
| Height (mm)                           | 8.45                                                                  |
| Standard Colour                       | Green                                                                 |
| Width (mm)                            | 12                                                                    |
| Length (mm)                           | 20.32                                                                 |
| Solder Pin Length (mm)                | 4                                                                     |
| PCB Hole Diameter (mm)                | 1.6-1.7                                                               |
| Comments                              | Pole sizes / no of ways not shown, please contact us for availability |
| Comments<br>Max Temperature Rating °C | 105                                                                   |
| Max Wire Size AWG                     | -40                                                                   |