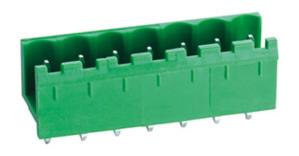

## **DESCRIPTION**

6 Pole Vertical PCB terminal block 5.08mm pitch 12A 250V

Subject to technical modification without notice.

Typographical and other errors do not justify claim for damages.

## **SPECIFICATION**

| Туре                                  | PCB mount - Male header                                               |
|---------------------------------------|-----------------------------------------------------------------------|
| Mounting Type                         | Wave - through hole                                                   |
| Orientation                           | Vertical                                                              |
| Join                                  | Solid body non stackable                                              |
| Pitch (mm)                            | 5.08                                                                  |
| Open/Closed/Screw/Flange              | Open End                                                              |
| Number of Poles                       | 6                                                                     |
| Max Current (A)                       | 12                                                                    |
| Max Voltage (V)                       | 250                                                                   |
| Height (mm)                           | 8.45                                                                  |
| Standard Colour                       | Green                                                                 |
| Width (mm)                            | 12                                                                    |
| Length (mm)                           | 30.48                                                                 |
| Solder Pin Length (mm)                | 4                                                                     |
| PCB Hole Diameter (mm)                | 1.6-1.7                                                               |
| Comments                              | Pole sizes / no of ways not shown, please contact us for availability |
| Comments<br>Max Temperature Rating °C | 105                                                                   |
| Max Wire Size AWG                     | -40                                                                   |