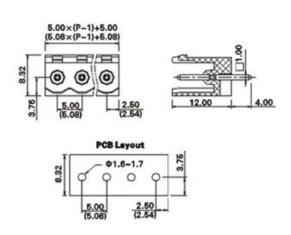

## **SPECIFICATION**

| Туре                                  | PCB mount - Male header                                               |
|---------------------------------------|-----------------------------------------------------------------------|
| Mounting Type                         | Wave - through hole                                                   |
| Orientation                           | Vertical                                                              |
| Join                                  | Solid body non stackable                                              |
| Pitch (mm)                            | 5.08                                                                  |
| Open/Closed/Screw/Flange              | Open End                                                              |
| Number of Poles                       | 6                                                                     |
| Max Current (A)                       | 12                                                                    |
| Max Voltage (V)                       | 250                                                                   |
| Height (mm)                           | 8.45                                                                  |
| Standard Colour                       | Green                                                                 |
| Width (mm)                            | 12                                                                    |
| Length (mm)                           | 30.48                                                                 |
| Solder Pin Length (mm)                | 4                                                                     |
| PCB Hole Diameter (mm)                | 1.6-1.7                                                               |
| Comments                              | Pole sizes / no of ways not shown, please contact us for availability |
| Comments<br>Max Temperature Rating °C | 105                                                                   |
| Max Wire Size AWG                     | -40                                                                   |