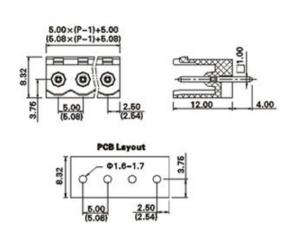

## **SPECIFICATION**

| Туре                                  | PCB mount - Male header                                               |
|---------------------------------------|-----------------------------------------------------------------------|
| Mounting Type                         | Wave - through hole                                                   |
| Orientation                           | Vertical                                                              |
| Join                                  | Solid body non stackable                                              |
| Pitch (mm)                            | 5.08                                                                  |
| Open/Closed/Screw/Flange              | Open End                                                              |
| Number of Poles                       | 7                                                                     |
| Max Current (A)                       | 12                                                                    |
| Max Voltage (V)                       | 250                                                                   |
| Height (mm)                           | 8.45                                                                  |
| Standard Colour                       | Green                                                                 |
| Width (mm)                            | 12                                                                    |
| Length (mm)                           | 35.56                                                                 |
| Solder Pin Length (mm)                | 4                                                                     |
| PCB Hole Diameter (mm)                | 1.6-1.7                                                               |
| Comments                              | Pole sizes / no of ways not shown, please contact us for availability |
| Comments<br>Max Temperature Rating °C | 105                                                                   |
| Max Wire Size AWG                     | -40                                                                   |