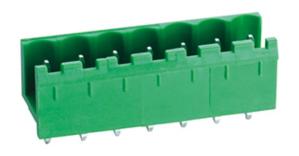

Range: PCB Terminal Blocks, Connectors and Fuse Holders

Order Code: TLPH-300V-7P

## **DESCRIPTION**

7 Pole Vertical PCB terminal block 5.08mm pitch 12A 250V

Subject to technical modification without notice.

Typographical and other errors do not justify claim for damages.

## **SPECIFICATION**

| Туре                                  | PCB mount - Male header                                               |
|---------------------------------------|-----------------------------------------------------------------------|
| Mounting Type                         | Wave - through hole                                                   |
| Orientation                           | Vertical                                                              |
| Join                                  | Solid body non stackable                                              |
| Pitch (mm)                            | 5.08                                                                  |
| Open/Closed/Screw/Flange              | Open End                                                              |
| Number of Poles                       | 7                                                                     |
| Max Current (A)                       | 12                                                                    |
| Max Voltage (V)                       | 250                                                                   |
| Height (mm)                           | 8.45                                                                  |
| Standard Colour                       | Green                                                                 |
| Width (mm)                            | 12                                                                    |
| Length (mm)                           | 35.56                                                                 |
| Solder Pin Length (mm)                | 4                                                                     |
| PCB Hole Diameter (mm)                | 1.6-1.7                                                               |
| Comments                              | Pole sizes / no of ways not shown, please contact us for availability |
| Comments<br>Max Temperature Rating °C | 105                                                                   |
| Max Wire Size AWG                     | -40                                                                   |