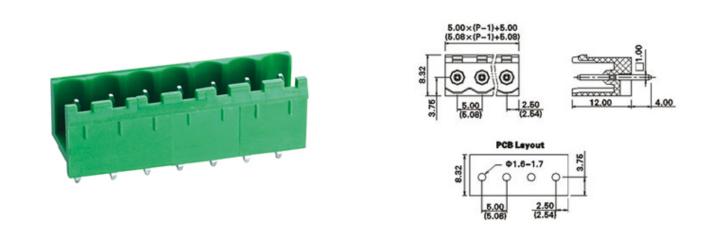

# Pluggable Pin Header (Male) -Single Row PCB Header

Range: PCB Terminal Blocks, Connectors and Fuse Holders

Order Code: TLPH-300V-8P

### DESCRIPTION

8 Pole Vertical PCB terminal block 5.08mm pitch 12A 250V

Subject to technical modification without notice. Typographical and other errors do not justify claim for damages.

#### **SPECIFICATION**

| Туре                                  | PCB mount - Male header                                               |
|---------------------------------------|-----------------------------------------------------------------------|
| Mounting Type                         | Wave - through hole                                                   |
| Orientation                           | Vertical                                                              |
| Join                                  | Solid body non stackable                                              |
| Pitch (mm)                            | 5.08                                                                  |
| Open/Closed/Screw/Flange              | Open End                                                              |
| Number of Poles                       | 8                                                                     |
| Max Current (A)                       | 12                                                                    |
| Max Voltage (V)                       | 250                                                                   |
| Height (mm)                           | 8.45                                                                  |
| Standard Colour                       | Green                                                                 |
| Width (mm)                            | 12                                                                    |
| Length (mm)                           | 40.64                                                                 |
| Solder Pin Length (mm)                | 4                                                                     |
| PCB Hole Diameter (mm)                | 1.6-1.7                                                               |
| Commente                              | Pole sizes / no of ways not shown, please contact us for availability |
| Comments<br>Max Temperature Rating °C | 105                                                                   |
| Max Wire Size AWG                     | -40                                                                   |