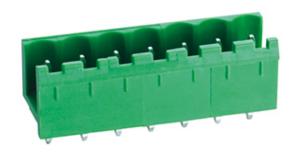

Range: PCB Terminal Blocks, Connectors and Fuse Holders

Order Code: TLPH-300V-9P

## **DESCRIPTION**

9 Pole Vertical PCB terminal block 5.08mm pitch 12A 250V

Subject to technical modification without notice.

Typographical and other errors do not justify claim for damages.

## **SPECIFICATION**

| Туре                               | PCB mount - Male header                                               |
|------------------------------------|-----------------------------------------------------------------------|
| Mounting Type                      | Wave - through hole                                                   |
| Orientation                        | Vertical                                                              |
| Join                               | Solid body non stackable                                              |
| Pitch (mm)                         | 5.08                                                                  |
| Open/Closed/Screw/Flange           | Open End                                                              |
| Number of Poles                    | 9                                                                     |
| Max Current (A)                    | 12                                                                    |
| Max Voltage (V)                    | 250                                                                   |
| Height (mm)                        | 8.45                                                                  |
| Standard Colour                    | Green                                                                 |
| Width (mm)                         | 12                                                                    |
| Length (mm)                        | 45.72                                                                 |
| Solder Pin Length (mm)             | 4                                                                     |
| PCB Hole Diameter (mm)             | 1.6-1.7                                                               |
| Comments                           | Pole sizes / no of ways not shown, please contact us for availability |
| Comments Max Temperature Rating °C | 105                                                                   |
| Max Wire Size AWG                  | -40                                                                   |