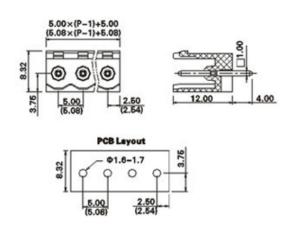

## **SPECIFICATION**

| Туре                               | PCB mount - Male header                                               |
|------------------------------------|-----------------------------------------------------------------------|
| Mounting Type                      | Wave - through hole                                                   |
| Orientation                        | Vertical                                                              |
| Join                               | Solid body non stackable                                              |
| Pitch (mm)                         | 5.08                                                                  |
| Open/Closed/Screw/Flange           | Open End                                                              |
| Number of Poles                    | 9                                                                     |
| Max Current (A)                    | 12                                                                    |
| Max Voltage (V)                    | 250                                                                   |
| Height (mm)                        | 8.45                                                                  |
| Standard Colour                    | Green                                                                 |
| Width (mm)                         | 12                                                                    |
| Length (mm)                        | 45.72                                                                 |
| Solder Pin Length (mm)             | 4                                                                     |
| PCB Hole Diameter (mm)             | 1.6-1.7                                                               |
| Comments                           | Pole sizes / no of ways not shown, please contact us for availability |
| Comments Max Temperature Rating °C | 105                                                                   |
| Max Wire Size AWG                  | -40                                                                   |