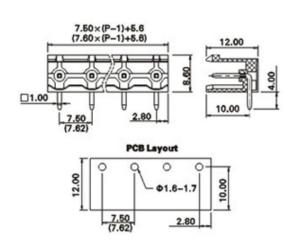

## **SPECIFICATION**

| Туре                                  | PCB mount - Male header                                               |
|---------------------------------------|-----------------------------------------------------------------------|
| Mounting Type                         | Wave - through hole                                                   |
| Orientation                           | Horizontal                                                            |
| Join                                  | Solid body non stackable                                              |
| Pitch (mm)                            | 7.62                                                                  |
| Open/Closed/Screw/Flange              | Open End                                                              |
| Number of Poles                       | 8                                                                     |
| Max Current (A)                       | 12                                                                    |
| Max Voltage (V)                       | 300                                                                   |
| Height (mm)                           | 8.6                                                                   |
| Standard Colour                       | Green                                                                 |
| Width (mm)                            | 12                                                                    |
| Length (mm)                           | 58.7                                                                  |
| Solder Pin Length (mm)                | 4                                                                     |
| PCB Hole Diameter (mm)                | 1.6-1.7                                                               |
| Comments                              | Pole sizes / no of ways not shown, please contact us for availability |
| Comments<br>Max Temperature Rating °C | 105                                                                   |
| Max Wire Size AWG                     | -40                                                                   |