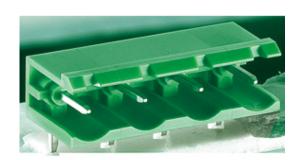

## Pluggable Pin Header (Male) - Single Row PCB Header

Range: PCB Terminal Blocks, Connectors and Fuse Holders

Order Code: TLPH-500R-8P

## **DESCRIPTION**

8 Pole Right Angle PCB terminal block 7.62mm pitch 12A 300V

Subject to technical modification without notice.

Typographical and other errors do not justify claim for damages.