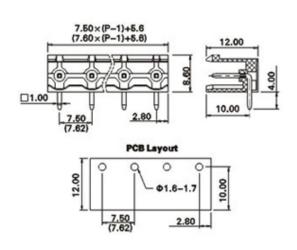

## **SPECIFICATION**

| Туре                                  | PCB mount - Male header                                               |
|---------------------------------------|-----------------------------------------------------------------------|
| Mounting Type                         | Wave - through hole                                                   |
| Orientation                           | Horizontal                                                            |
| Join                                  | Solid body non stackable                                              |
| Pitch (mm)                            | 7.62                                                                  |
| Open/Closed/Screw/Flange              | Open End                                                              |
| Number of Poles                       | 9                                                                     |
| Max Current (A)                       | 12                                                                    |
| Max Voltage (V)                       | 300                                                                   |
| Height (mm)                           | 8.6                                                                   |
| Standard Colour                       | Green                                                                 |
| Width (mm)                            | 12                                                                    |
| Length (mm)                           | 66.3                                                                  |
| Solder Pin Length (mm)                | 4                                                                     |
| PCB Hole Diameter (mm)                | 1.6-1.7                                                               |
| Comments                              | Pole sizes / no of ways not shown, please contact us for availability |
| Comments<br>Max Temperature Rating °C | 105                                                                   |
| Max Wire Size AWG                     | -40                                                                   |