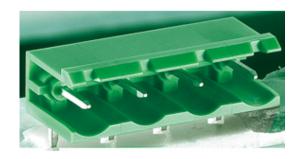

## Pluggable Pin Header (Male) - Single Row PCB Header

Range: PCB Terminal Blocks, Connectors and Fuse Holders

Order Code: TLPH-500R-9P

## **DESCRIPTION**

9 Pole Right Angle PCB terminal block 7.62mm pitch 12A 300V

Subject to technical modification without notice.

Typographical and other errors do not justify claim for damages.