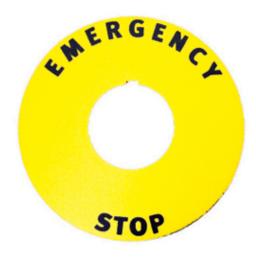

#### DESCRIPTION

Emergency stop Yellow Legend Plate

# hylec

SPECIFICATION

| Panel Hole Size | 22mm                        |
|-----------------|-----------------------------|
| Product Type    | Emergency stop legend plate |

MAKING THE **RIGHT** CONNECTIONS **WWW.HYLEC-APL.COM | SALES@HYLEC-APL.COM | 01933 234400** 