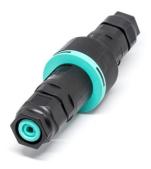

### DESCRIPTION

TeePlug 3 pole Screw terminal 7mm to 14mm cable diameter, 4 mm max conductor size IP68 25A 400V 1 cable entry

TeePlug Powersocket 3 pole Screw terminal 7mm to 14mm cable diameter, 4 mm max conductor size IP68 25A 400V 1 cable entry and TH405 Insert tool