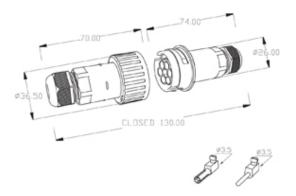

### DESCRIPTION

TeePlug 3 pole Screw terminal 7mm to 14mm cable diameter, 4 mm max conductor size IP68 25A 400V 1 cable entry

TeePlug Powersocket 3 pole Screw terminal 7mm to 14mm cable diameter, 4 mm max conductor size IP68 25A 400V 1 cable entry and TH405 Insert tool

#### **SPECIFICATION**

| Туре                        | Plug and Socket                                                     |
|-----------------------------|---------------------------------------------------------------------|
| Cable Entries               | 1                                                                   |
| Max Current (A)             | 25                                                                  |
| Max Voltage (V)             | 400                                                                 |
| Number of Poles             | 3                                                                   |
| Max Conductor Size (Sq mm)  | 4                                                                   |
| Minimum Cable Diameter (mm) | 7                                                                   |
| Maximum Cable Diameter (mm) | 14                                                                  |
| IP Rating                   | 68                                                                  |
| Min Temperature Rating °C   | -40                                                                 |
| Max Temperature Rating °C   | 125                                                                 |
| Temperature "T" Rating      | T125                                                                |
| Body Material               | PA66                                                                |
| Comments                    | This product comprises parts THB.405.A2B, THB.405.B2B and 600012200 |
| Fixing System               | Cable                                                               |
| Terminal Type               | Screw                                                               |