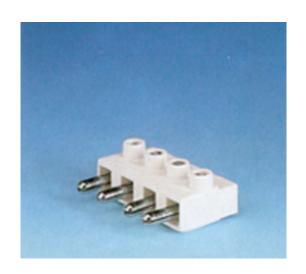

## **DESCRIPTION**

Black 4 Pole black/redbrown - glass-fibre reinforced polyamide free end plug connector through hole terminal 16a 450v

Subject to technical modification without notice.

Typographical and other errors do not justify claim for damages.

## **SPECIFICATION**

| Number of Poles                | 4                                                                           |
|--------------------------------|-----------------------------------------------------------------------------|
| Body Material                  | Polyamide, glass fibre reinforced                                           |
| Colour                         | Black                                                                       |
| Glow Wire Resistance Test Temp | (GWT) 750°C                                                                 |
| Min Conductor Size (Sq mm)     | 1                                                                           |
| Max Conductor Size (Sq mm)     | 2.5                                                                         |
| Max Current (A)                | 16                                                                          |
| Max Voltage (V)                | 450                                                                         |
| Working Temperature            | T150                                                                        |
| Pitch (mm)                     | 11.4                                                                        |
| Length (mm)                    | 42.5                                                                        |
| Comments                       | Photo is just a representative of terminal block, see line drawing for pole |
|                                | size and pitch                                                              |
| Terminal Screw Material        | M 3.5 zinc-plated steel                                                     |