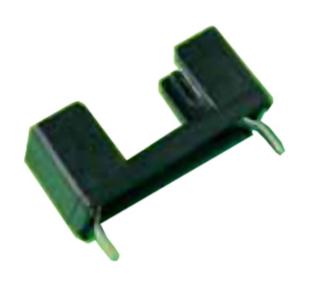

## **DESCRIPTION**

PCB fuse holder base for 5x20mm cylindrical fuse

## PCB TERMINAL BLOCKS, CONNECTORS AND FUSE HOLDERS FEATURES

- 2 pin through board fitting
- UL94 V0 material
- · Small footprint
- · RoHS compliant

Subject to technical modification without notice.

Typographical and other errors do not justify claim for damages.