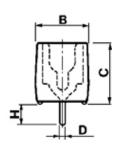

## **SPECIFICATION**

| Connection Method         | Solder          |
|---------------------------|-----------------|
| Mounting Type             | Through hole    |
| Orientation               | Vertical        |
| Pitch (mm)                | 17.8            |
| Solder Pin Length (mm)    | 5               |
| PCB Hole Diameter (mm)    | 1.2-1.5         |
| Suitable for Through Hole | yes             |
| Body Material             | Nylon PA66-RVAE |
| Max Temperature Rating °C | 120             |