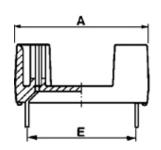

## **SPECIFICATION**

| Connection Method         | Solder          |
|---------------------------|-----------------|
| Mounting Type             | Through hole    |
| Orientation               | Vertical        |
| Pitch (mm)                | 17.8            |
| Solder Pin Length (mm)    | 5               |
| PCB Hole Diameter (mm)    | 1.2-1.5         |
| Suitable for Through Hole | yes             |
| Body Material             | Nylon PA66-RVAE |
| Max Temperature Rating °C | 120             |