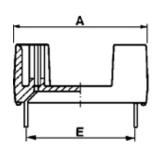

## **SPECIFICATION**

| Connection Method         | Solder          |
|---------------------------|-----------------|
| Mounting Type             | Through hole    |
| Orientation               | Vertical        |
| Pitch (mm)                | 22.4            |
| Solder Pin Length (mm)    | 4               |
| PCB Hole Diameter (mm)    | 1.2-1.5         |
| Suitable for Through Hole | yes             |
| Body Material             | Nylon PA66-RVAE |
| Max Temperature Rating °C | 120             |