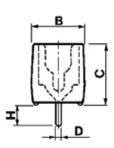

## **SPECIFICATION**

| Connection Method         | Solder          |
|---------------------------|-----------------|
| Mounting Type             | Through hole    |
| Orientation               | Vertical        |
| Pitch (mm)                | 22.4            |
| Solder Pin Length (mm)    | 4               |
| PCB Hole Diameter (mm)    | 1.2-1.5         |
| Suitable for Through Hole | yes             |
| Body Material             | Nylon PA66-RVAE |
| Max Temperature Rating °C | 120             |