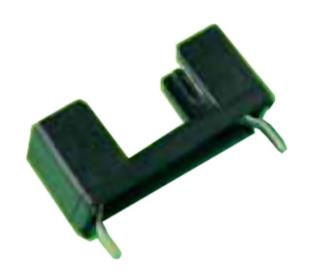

# Range: PCB Terminal Blocks, Connectors and Fuse Holders

Order Code: CFH-PRB-22.40I-BK (5365/22/2/21)

#### **DESCRIPTION**

PCB fuse holder base for 5x20mm cylindrical fuse

## PCB TERMINAL BLOCKS, CONNECTORS AND FUSE **HOLDERS FEATURES**

- 2 pin through board fitting
- UL94 V0 material
- · Small footprint
- · RoHS compliant

Subject to technical modification without notice. Typographical and other errors do not justify claim for damages.