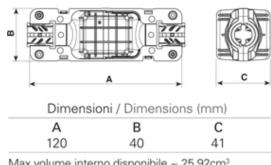

## Range: Weatherproof/Waterproof Connectors

Order Code: CGL-I4B-O03 (5660/4/2/221)

Max volume interno disponibile ~ 25,92cm3 Max internal room available ~ 25.92cm3

### **SPECIFICATION**

| Colour                      | Black                              |
|-----------------------------|------------------------------------|
| Length (mm)                 | 138                                |
| Width (mm)                  | 78                                 |
| Depth (mm)                  | 35                                 |
| Cable Entries               | 4                                  |
| Max Voltage (V)             | 250                                |
| Number of Poles             | 3                                  |
| Max Conductor Size (Sq mm)  | 6                                  |
| Minimum Cable Diameter (mm) | 7.5                                |
| Maximum Cable Diameter (mm) | 16                                 |
| IP Rating                   | 68                                 |
| Fixing System               | Cable                              |
| Gel Material                | Sealing bi-component syliconic gel |
| Terminal Type               | Screw - wp                         |