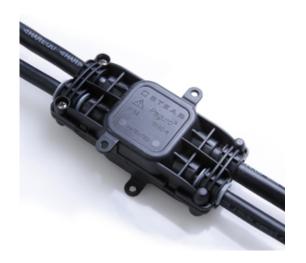

#### **DESCRIPTION**

Paguro gel connector junction box black, 4 cable entry 7.5-16mm cable with 3 pole terminal block

#### WEATHERPROOF/WATERPROOF CONNECTORS FEATURES

- · Patented memory Gel
- · Can be rewired without renewal of internal Gel
- · IP68 Protection as standard
- Supplied complete with connector
- · Ideal for external connection applications
- The products can be buried without moisture ingress problems
- Up to 16 Amp current capability, depending on product