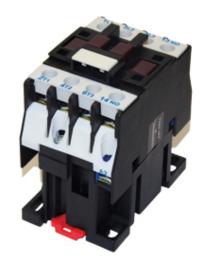

## **Contactors**

Range: Motor Control Gear

Order Code: DEC-55D11/110VAC

## **DESCRIPTION**

3 pole contactor, AC1 80A,110V AC coil

## **MOTOR CONTROL GEAR FEATURES**

- CSA, CE, UL(listed)
- C/W instantaneous auxiliary contact
- Temperature range of -20°C to +85°C
- · Combi Head Ready to Tighten Screws
- · Compact design
- Heavy duty pure silver point contact
- IP20 finger protected screws