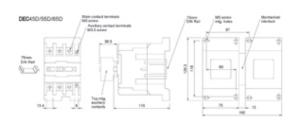

## **SPECIFICATION**

| Weight                          | 1.1       |
|---------------------------------|-----------|
| Length (mm)                     | 129.3     |
| Width (mm)                      | 75        |
| Height (mm)                     | 115       |
| AC1 duty Ø less than/equal 40°C | 80        |
| Three Phase Load at 240V (kW)   | 19        |
| Three Phase Load at 380V (kW)   | 33        |
| Three Phase Load at 400V (kW)   | 33        |
| Three Phase Load at 440V (kW)   | 33        |
| Three Phase Load at 575V (kW)   | 33        |
| Aux Contact Number              | 2         |
| Aux Contact Type                | N/O + N/C |
| Series                          | DEC       |
| Voltage (VAC)                   | 110       |